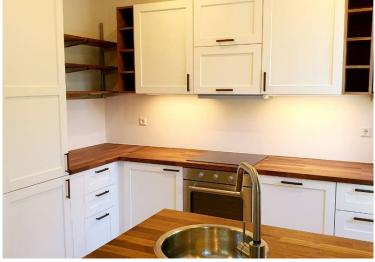

#### Lay-out:

Entering through a small front garden, a vestibule with stained glass storm door leads to heated hallway with storage closet and WC. Bright open plan living/dining room (3.57 x 9.50) with bay window and brand new, fully equipped kitchen with induction hob open onto sunny, paved patio (5 x 8.8) with storage shed.