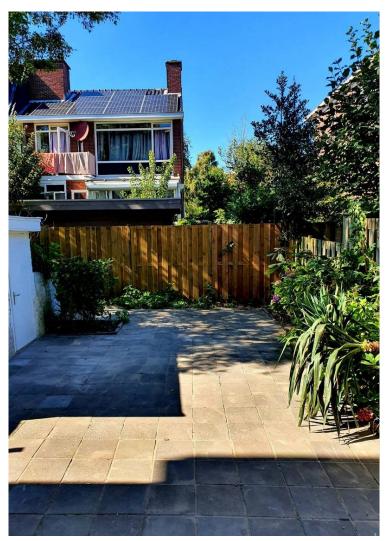

# **Backyard**

Surface area (m²) 44
Width (m) 5
Length (m) 9

Orientation **northwest**Maintenance **normal**Rear access **no** 

#### Lay-out:

Entering through a small front garden, a vestibule with stained glass storm door leads to heated hallway with storage closet and WC. Bright open plan living/dining room (3.57 x 9.50) with bay window and brand new, fully equipped kitchen with induction hob open onto sunny, paved patio (5 x 8.8) with storage shed.