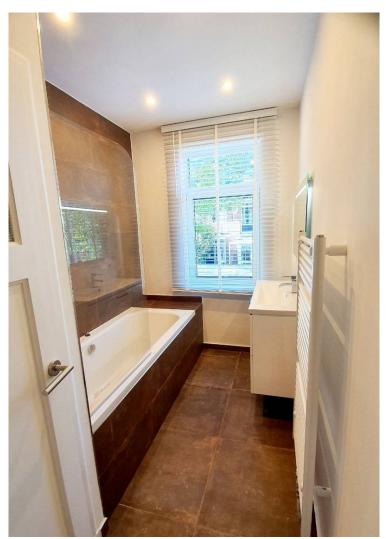

#### 1st floor:

Landing with storage closet, WC, bathroom with bath/shower and storage closet. Master bedroom (3.56 x 4.4) with walk-in closet (2.43 x 1.86). 2nd bedroom (3.59 x 4.04) with balcony (3.6 x 1) overlooking the patio.

#### 2nd floor:

Spacious landing (4.x 1.9) with laundry closet leads to 3 bedrooms (2.77 x 4.04, 2.77 x 4.04, 3.45 x 3) and large, full bathroom (2.5 x 3.44) with bath/shower and toilet.

All bedrooms, both front and back facing, are bright and very quiet, thanks to triple glass windows throughout.