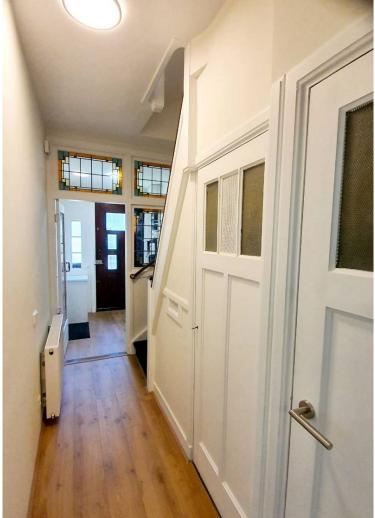

#### Lay-out:

Entering through a small front garden, a vestibule with stained glass storm door leads to heated hallway with storage closet and WC. Bright open plan living/dining room (3.57 x 9.50) with bay window and brand new, fully equipped kitchen with induction hob open onto sunny, paved patio (5 x 8.8) with storage shed.