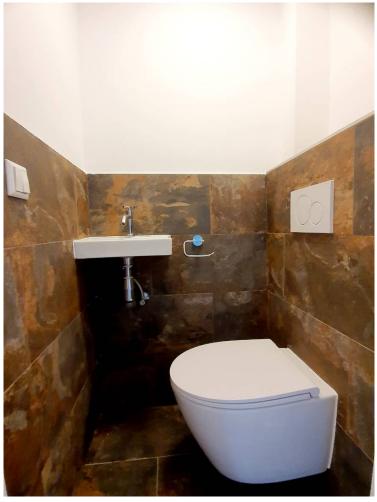

#### Lay-out:

Entering through a small front garden, a vestibule with stained glass storm door leads to heated hallway with storage closet and WC. Bright open plan living/dining room (3.57 x 9.50) with bay window and brand new, fully equipped kitchen with induction hob open onto sunny, paved patio (5 x 8.8) with storage shed.

#### 1st floor:

Landing with storage closet, WC, bathroom with bath/shower and storage closet. Master bedroom (3.56 x 4.4) with walk-in closet (2.43 x 1.86). 2nd bedroom (3.59 x 4.04) with balcony (3.6 x 1) overlooking the patio.