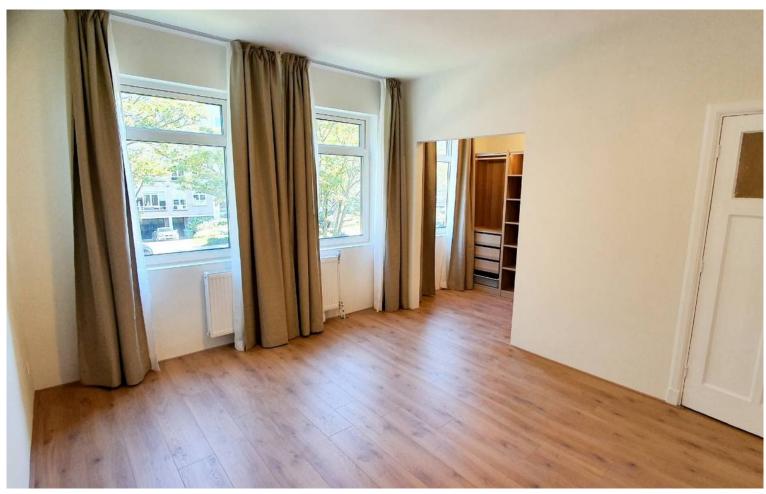

#### 1st floor:

Landing with storage closet, WC, bathroom with bath/shower and storage closet. Master bedroom (3.56 x 4.4) with walk-in closet (2.43 x 1.86). 2nd bedroom (3.59 x 4.04) with balcony (3.6 x 1) overlooking the patio.