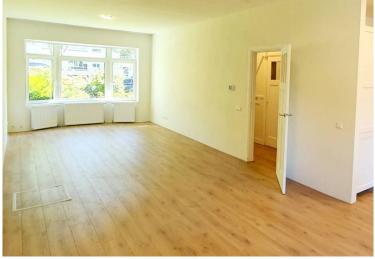

#### Lay-out:

Entering through a small front garden, a vestibule with stained glass storm door leads to heated hallway with storage closet and WC. Bright open plan living/dining room (3.57 x 9.50) with bay window and brand new, fully equipped kitchen with induction hob open onto sunny, paved patio (5 x 8.8) with storage shed.