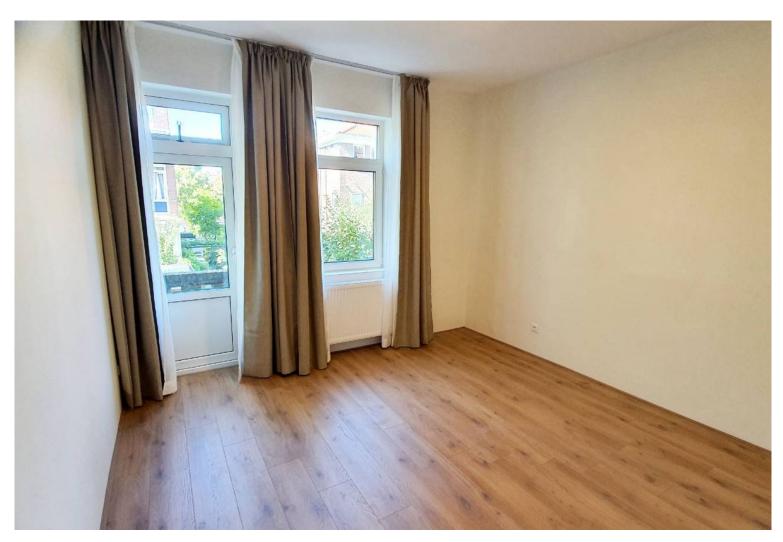

#### Lay-out:

Entering through a small front garden, a vestibule with stained glass storm door leads to heated hallway with storage closet and WC. Bright open plan living/dining room (3.57 x 9.50) with bay window and brand new, fully equipped kitchen with induction hob open onto sunny, paved patio (5 x 8.8) with storage shed.

#### 2nd floor:

Spacious landing (4.x 1.9) with laundry closet leads to 3 bedrooms (2.77 x 4.04, 2.77 x 4.04, 3.45 x 3) and large, full bathroom (2.5 x 3.44) with bath/shower and toilet.

All bedrooms, both front and back facing, are bright and very quiet, thanks to triple glass windows throughout.