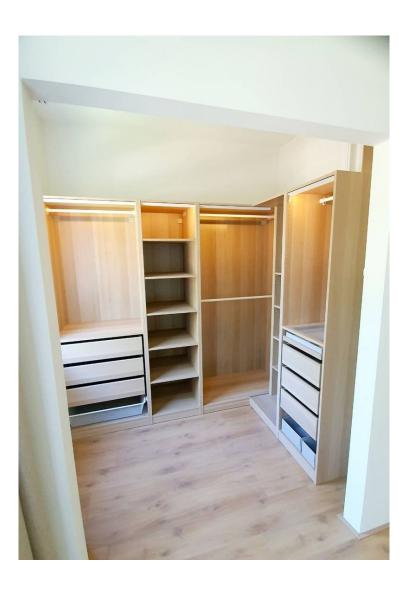

#### 1st floor:

Landing with storage closet, WC, bathroom with bath/shower and storage closet. Master bedroom (3.56 x 4.4) with walk-in closet (2.43 x 1.86). 2nd bedroom (3.59 x 4.04) with balcony (3.6 x 1) overlooking the patio.