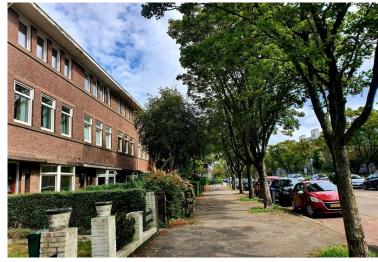

operty type family house
Property sub type middle house

Framework plastic

# Layout

Garage

Number of rooms12Number of bedrooms6Number of bathrooms3Number of toilets3BasementnoAtticno

## Area and content

Plot area (m²) 139 Living area (m²) 175

Content (m³)



### Location

Location residential area, on a quiet road, sea view

# **Backyard**

Surface area (m²) 44
Width (m) 5
Length (m) 9

Orientation **northwest**Maintenance **normal**Rear access **no** 

# Front yard

Surface area (m²) 25
Width (m) 5
Length (m) 5

Orientation southeast
Maintenance normal
Rear access no

# **Energy**

Heating central

Type of hot water combiboiler

Glass triple
Insulation complete

# **Energy label**

Energy label A, expire date: 14 aug 2033



# Sportlaan 185 in focus





































# Omschrijving Sportlaan 185

#### Energy Label A

#### Lay-out:

Entering through a small front garden, a vestibule with stained glass storm door leads to heated hallway with storage closet and WC. Bright open plan living/dining room (3.57 x 9.50) with bay window and brand new, fully equipped kitchen with induction hob open onto sunny, paved patio (5 x 8.8) with storage shed.

#### 1st floor:

Landing with storage closet, WC, bathroom with bath/shower and storage closet. Master bedroom (3.56 x 4.4) with walk-in closet (2.43 x 1.86). 2nd bedroom (3.59 x 4.04) with balcony (3.6 x 1) overlooking the patio.

#### 2nd floor:

Spacious landing (4.x 1.9) with laundry closet leads to 3 bedrooms (2.77 x 4.04, 2.77 x 4.04, 3.45 x 3) and large, full bathroom (2.5 x 3.44) with bath/shower and toi