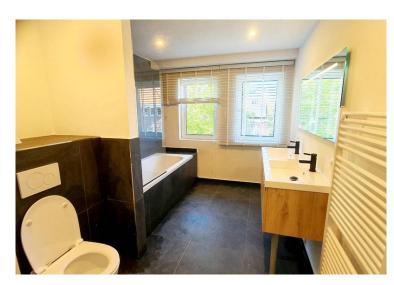

#### 1st floor:

Landing with storage closet, WC, bathroom with bath/shower and storage closet. Master bedroom (3.56 x 4.4) with walk-in closet (2.43 x 1.86). 2nd bedroom (3.59 x 4.04) with balcony (3.6 x 1) overlooking the patio.

#### 2nd floor:

Spacious landing (4.x 1.9) with laundry closet leads to 3 bedrooms (2.77 x 4.04, 2.77 x 4.04, 3.45 x 3) and large, full bathroom (2.5 x 3.44) with bath/shower and toilet.

All bedrooms, both front and back facing, are bright and very quiet, thanks to triple glass windows throughout.