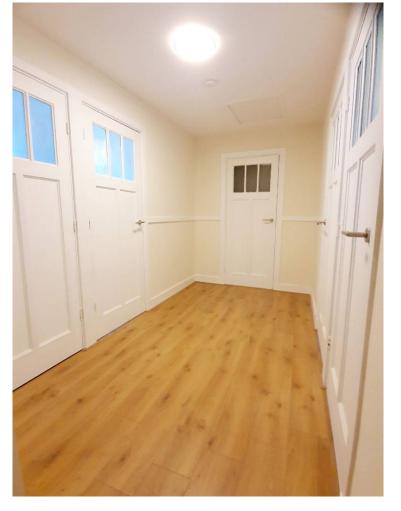

#### Lay-out:

Entering through a small front garden, a vestibule with stained glass storm door leads to heated hallway with storage closet and WC. Bright open plan living/dining room (3.57 x 9.50) with bay window and brand new, fully equipped kitchen with induction hob open onto sunny, paved patio (5 x 8.8) with storage shed.

#### 1st floor:

Landing with storage closet, WC, bathroom with bath/shower and storage closet. Master bedroom (3.56 x 4.4) with walk-in closet (2.43 x 1.86). 2nd bedroom (3.59 x 4.04) with balcony (3.6 x 1) overlooking the patio.