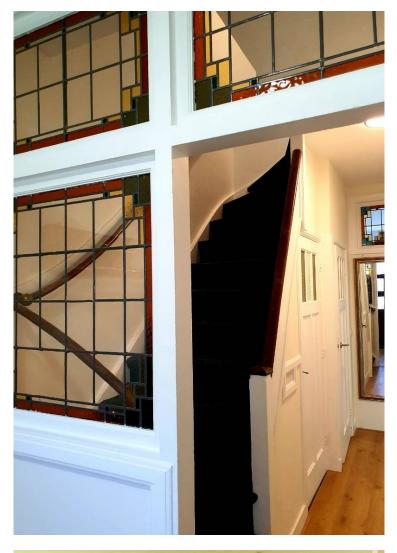

#### Lay-out:

Entering through a small front garden, a vestibule with stained glass storm door leads to heated hallway with storage closet and WC. Bright open plan living/dining room (3.57 x 9.50) with bay window and brand new, fully equipped kitchen with induction hob open onto sunny, paved patio (5 x 8.8) with storage shed.