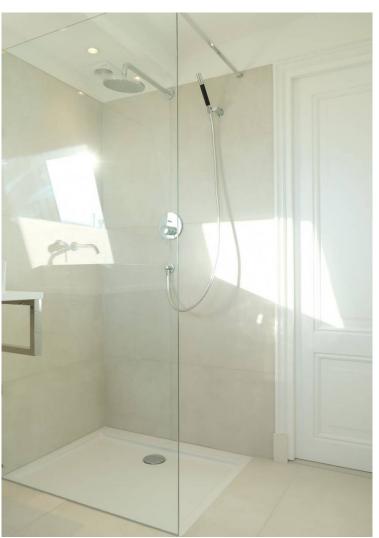

### Layout:

Shared entrance with elegant stairwell to the first floor. Private hallway with stairs to the large open living room. Access to and view of the roof terrace from the living room. Large sitting area with two sofas, coffee table and 50" tv recessed into the wall. The Moroccan Berber rug of 3x4 metres gives the space a warm and homely atmosphere. The terrace offers two comfortable lounge chairs with which to enjoy the sun. A separate hallway connects the living room, bathroom, toilet, storage and the master bedroom. The master bedroom is flooded with light and provided with room darkening curtains. There is a kingsized bed, a cupboard and a television. The bathroom is large, light and fully configured with bath, sink and walk-in shower. There are heated towel dryers.