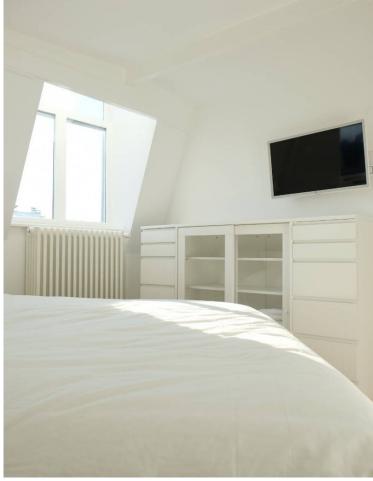

### Layout:

Shared entrance with elegant stairwell to the first floor. Private hallway with stairs to the large open living room. Access to and view of the roof terrace from the living room. Large sitting area with two sofas, coffee table and 50" tv recessed into the wall. The Moroccan Berber rug of 3x4 metres gives the space a warm and homely atmosphere. The terrace offers two comfortable lounge chairs with which to enjoy the sun. A separate hallway connects the living room, bathroom, toilet, storage and the master bedroom. The master bedroom is flooded with light and provided with room darkening curtains. There is a kingsized bed, a cupboard and a television. The bathroom is large, light and fully configured with bath, sink and walk-in shower. There are heated towel dryers.