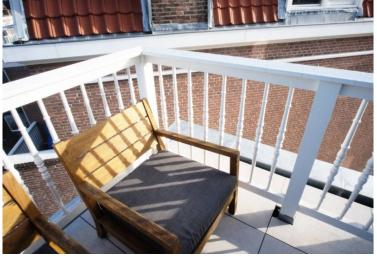

### Layout:

Shared entrance with elegant stairwell to the first floor. Private hallway with stairs to the large open living room. Access to and view of the roof terrace from the living room. Large sitting area with two sofas, coffee table and 50" tv recessed into the wall. The Moroccan Berber rug of 3x4 metres gives the space a warm and homely atmosphere. The terrace offers two comfortable lounge chairs with which to enjoy the sun. A separate hallway connects the living room, bathroom, toilet, storage and the master bedroom. The master bedroom is flooded with light and provided with room darkening curtains. There is a kingsized bed, a cupboard and a television. The bathroom is large, light and fully configured with bath, sink and walk-in shower. There are heated towel dryers.