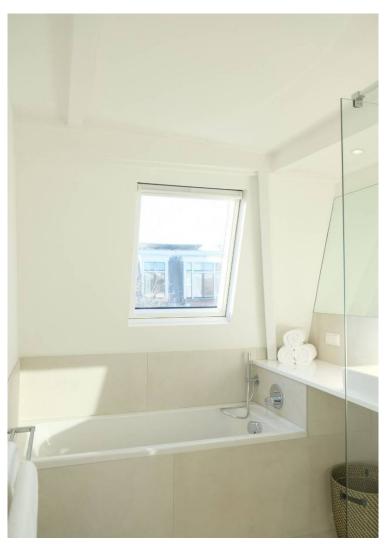

### Layout:

Shared entrance with elegant stairwell to the first floor. Private hallway with stairs to the large open living room. Access to and view of the roof terrace from the living room. Large sitting area with two sofas, coffee table and 50" tv recessed into the wall. The Moroccan Berber rug of 3x4 metres gives the space a warm and homely atmosphere. The terrace offers two comfortable lounge chairs with which to enjoy the sun. A separate hallway connects the living room, bathroom, toilet, storage and the master bedroom. The master bedroom is flooded with light and provided with room darkening curtains. There is a kingsized bed, a cupboard and a television. The bathroom is large, light and fully configured with bath, sink and walk-in shower. There are heated towel dryers.