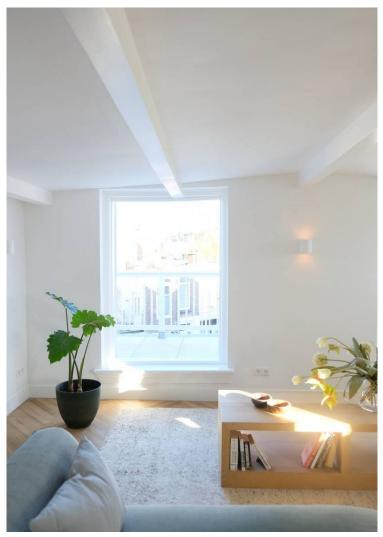

### Layout:

Shared entrance with elegant stairwell to the first floor. Private hallway with stairs to the large open living room. Access to and view of the roof terrace from the living room. Large sitting area with two sofas, coffee table and 50" tv recessed into the wall. The Moroccan Berber rug of 3x4 metres gives the space a warm and homely atmosphere. The terrace offers two comfortable lounge chairs with which to enjoy the sun. A separate hallway connects the living room, bathroom, toilet, storage and the master bedroom. The master bedroom is flooded with light and provided with room darkening curtains. There is a kingsized bed, a cupboard and a television. The bathroom is large, light and fully configured with bath, sink and walk-in shower. There are heated towel dryers.