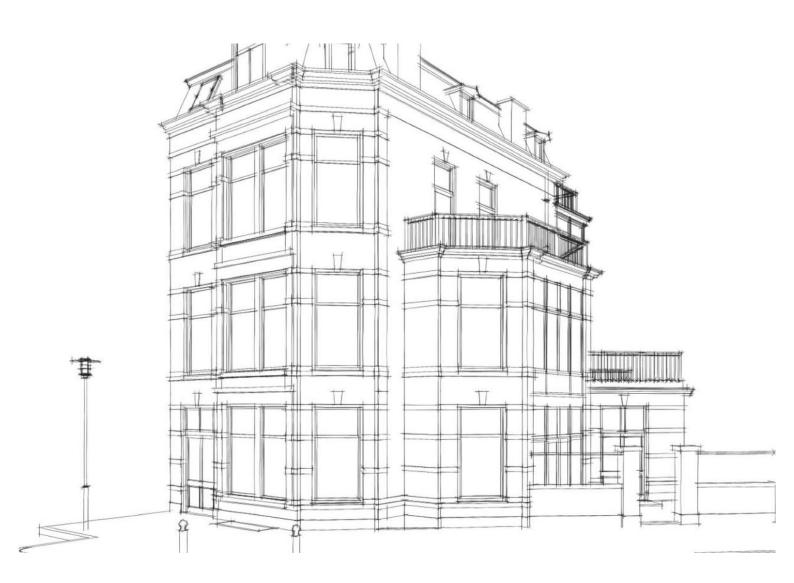

### "Sweelinck Estates"

This classical Victorian townhouse, built in 1898, is renovated into three spacious and fully equipped corner apartments, each with large a terrace.

### Omschrijving 2e Sweelinckstraat 75C

The owner is a local architect. She fell in love with this stylish old townhouse when she noticed that each floor has a unique extension, providing space for a terrace for the floor above.