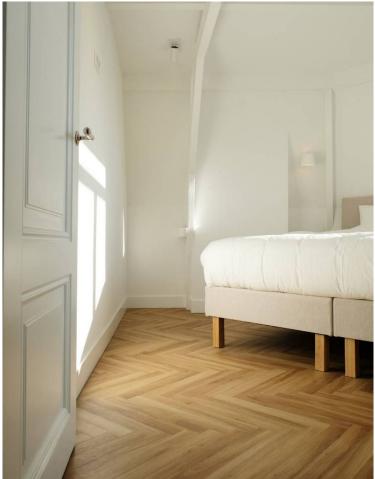

### Layout:

Shared entrance with elegant stairwell to the first floor. Private hallway with stairs to the large open living room. Access to and view of the roof terrace from the living room. Large sitting area with two sofas, coffee table and 50" tv recessed into the wall. The Moroccan Berber rug of 3x4 metres gives the space a warm and homely atmosphere. The terrace offers two comfortable lounge chairs with which to enjoy the sun. A separate hallway connects the living room, bathroom, toilet, storage and the master bedroom. The master bedroom is flooded with light and provided with room darkening curtains. There is a kingsized bed, a cupboard and a television. The bathroom is large, light and fully configured with bath, sink and walk-in shower. There are heated towel dryers.