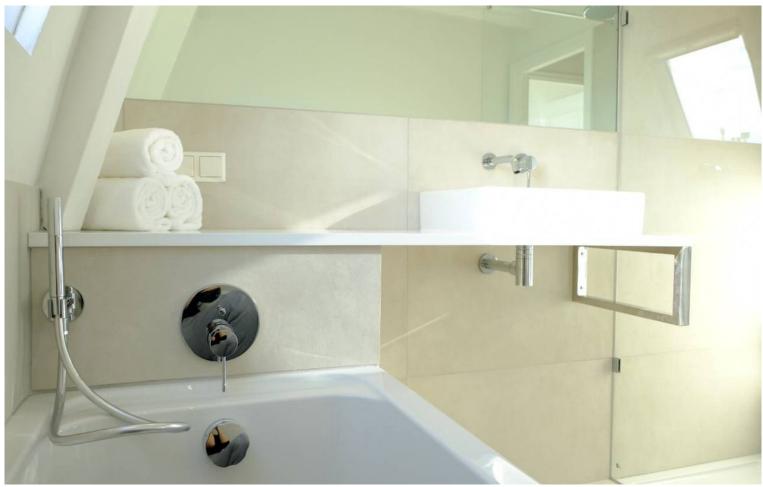

### Layout:

Shared entrance with elegant stairwell to the first floor. Private hallway with stairs to the large open living room. Access to and view of the roof terrace from the living room. Large sitting area with two sofas, coffee table and 50" tv recessed into the wall. The Moroccan Berber rug of 3x4 metres gives the space a warm and homely atmosphere. The terrace offers two comfortable lounge chairs with which to enjoy the sun. A separate hallway connects the living room, bathroom, toilet, storage and the master bedroom. The master bedroom is flooded with light and provided with room darkening curtains. There is a kingsized bed, a cupboard and a television. The bathroom is large, light and fully configured with bath, sink and walk-in shower. There are heated towel dryers.

Laundry room with washing/drying machine, vacuum cleaner and the boiler. The thermostat is in the livingroom, next to the intercom that has both audio and video connection to your callers. The open kitchen with dining table is equiped with an oven/microwave, stove, fridge/freezer, dishwasher, kettle and coffee machine with milk heater. The apartment isfully equipped with towels, blankets, bedlinen, tableware, cooking utensils and ironing board.