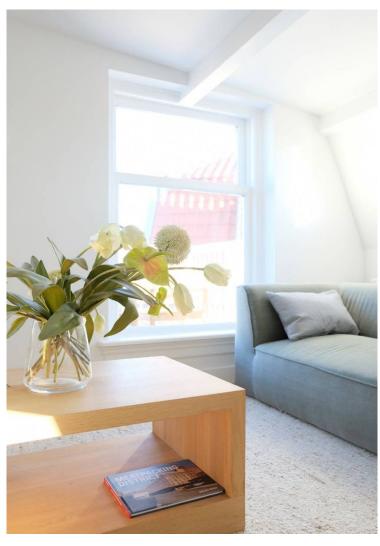

### Layout:

Shared entrance with elegant stairwell to the first floor. Private hallway with stairs to the large open living room. Access to and view of the roof terrace from the living room. Large sitting area with two sofas, coffee table and 50" tv recessed into the wall. The Moroccan Berber rug of 3x4 metres gives the space a warm and homely atmosphere. The terrace offers two comfortable lounge chairs with which to enjoy the sun. A separate hallway connects the living room, bathroom, toilet, storage and the master bedroom. The master bedroom is flooded with light and provided with room darkening curtains. There is a kingsized bed, a cupboard and a television. The bathroom is large, light and fully configured with bath, sink and walk-in shower. There are heated towel dryers.