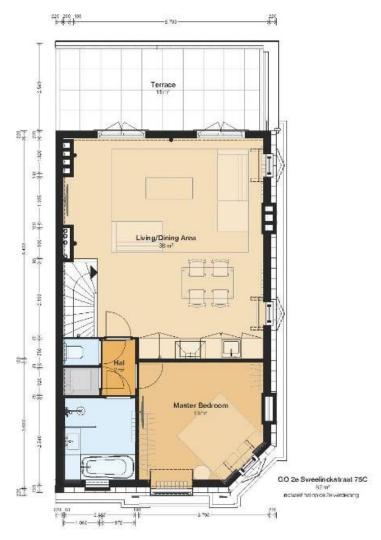

Stylish, fully furnished top floor apartment with spacious living room, master bedroom and large bathroom covering 62 square metres. The 14 square metre roof terrace offers a great view over the Duinoord area. The apartment is situated less than 100 metres away from the Sweelinckplein park, and Reinkenstraat shopping area. Located right between the beach and the city centre in the much desired Duinoord area. The Frederik Hendriklaan shopping area is also within walking distance at 500 metres.

### Layout:

Shared entrance with elegant stairwell to the first floor. Private hallway with stairs to the large open living room. Access to and view of the roof terrace from the living room. Large sitting area with two sofas, coffee table and 50" tv recessed into the wall. The Moroccan Berber rug of 3x4 metres gives the space a warm and homely atmosphere. The terrace offers two comfortable lounge chairs with which to enjoy the sun. A separate hallway connects the living room, bathroom, toilet, storage and the master bedroom. The master bedroom is flooded with light and provided with room darkening curtains. There is a kingsized bed, a cupboard and a television. The bathroom is large, light and fully configured with bath, sink and walk-in shower. There are heated towel dryers.

Laundry room with washing/drying machine, vacuum cleaner and the boiler. The thermostat is in the livingroom, next to the intercom that has both audio and video connection to your callers. The open kitchen with dining table is equiped with an oven/microwave, stove, fridge/freezer, dishwasher, kettle and coffee machine with milk heater. The apartment isfully equipped with towels, blankets, bedlinen, tableware, cooking utensils and ironing board.