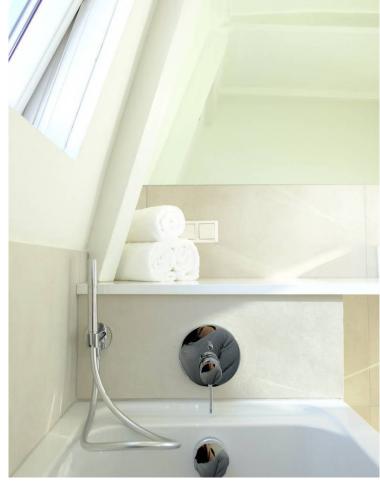

### Layout:

Shared entrance with elegant stairwell to the first floor. Private hallway with stairs to the large open living room. Access to and view of the roof terrace from the living room. Large sitting area with two sofas, coffee table and 50" tv recessed into the wall. The Moroccan Berber rug of 3x4 metres gives the space a warm and homely atmosphere. The terrace offers two comfortable lounge chairs with which to enjoy the sun. A separate hallway connects the living room, bathroom, toilet, storage and the master bedroom. The master bedroom is flooded with light and provided with room darkening curtains. There is a kingsized bed, a cupboard and a television. The bathroom is large, light and fully configured with bath, sink and walk-in shower. There are heated towel dryers.