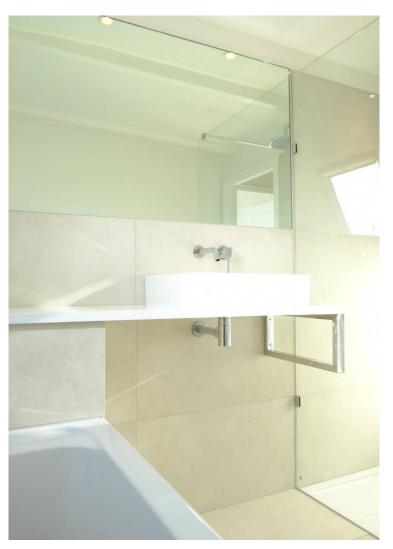

### Layout:

Shared entrance with elegant stairwell to the first floor. Private hallway with stairs to the large open living room. Access to and view of the roof terrace from the living room. Large sitting area with two sofas, coffee table and 50" tv recessed into the wall. The Moroccan Berber rug of 3x4 metres gives the space a warm and homely atmosphere. The terrace offers two comfortable lounge chairs with which to enjoy the sun. A separate hallway connects the living room, bathroom, toilet, storage and the master bedroom. The master bedroom is flooded with light and provided with room darkening curtains. There is a kingsized bed, a cupboard and a television. The bathroom is large, light and fully configured with bath, sink and walk-in shower. There are heated towel dryers.