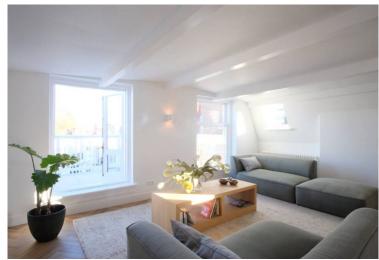

### Layout:

Shared entrance with elegant stairwell to the first floor. Private hallway with stairs to the large open living room. Access to and view of the roof terrace from the living room. Large sitting area with two sofas, coffee table and 50" tv recessed into the wall. The Moroccan Berber rug of 3x4 metres gives the space a warm and homely atmosphere. The terrace offers two comfortable lounge chairs with which to enjoy the sun. A separate hallway connects the living room, bathroom, toilet, storage and the master bedroom. The master bedroom is flooded with light and provided with room darkening curtains. There is a kingsized bed, a cupboard and a television. The bathroom is large, light and fully configured with bath, sink and walk-in shower. There are heated towel dryers.