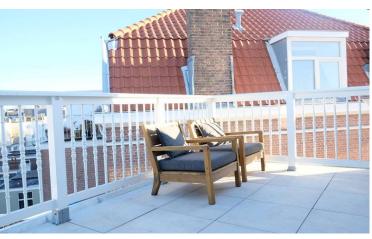

Stylish, fully furnished top floor apartment with spacious living room, master bedroom and large bathroom covering 62 square metres. The 14 square metre roof terrace offers a great view over the Duinoord area. The apartment is situated less than 100 metres away from the Sweelinckplein park, and Reinkenstraat shopping area. Located right between the beach and the city centre in the much desired Duinoord area. The Frederik Hendriklaan shopping area is also within walking distance at 500 metres.

### Layout:

Shared entrance with elegant stairwell to the first floor. Private hallway with stairs to the large open living room. Access to and view of the roof terrace from the living room. Large sitting area with two sofas, coffee table and 50" tv recessed into the wall. The Moroccan Berber rug of 3x4 metres gives the space a warm and homely atmosphere. The terrace offers two comfortable lounge chairs with which to enjoy the sun. A separate hallway connects the living room, bathroom, toilet, storage and the master bedroom. The master bedroom is flooded with light and provided with room darkening curtains. There is a kingsized bed, a cupboard and a television. The bathroom is large, light and fully configured with bath, sink and walk-in shower. There are heated towel dryers.