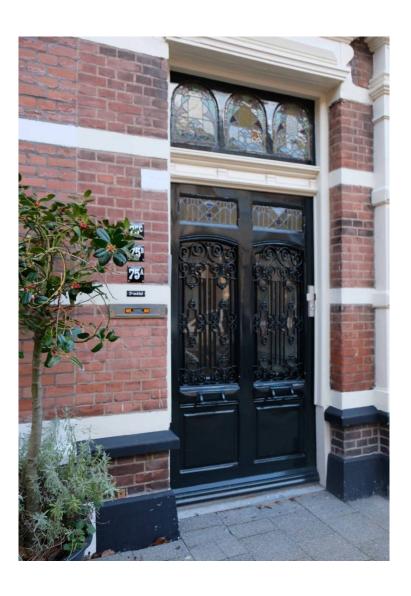

## 2e Sweelinckstraat 75C in beeld

Apartment C

### Layout:

Shared entrance with elegant stairwell to the first floor. Private hallway with stairs to the large open living room. Access to and view of the roof terrace from the living room. Large sitting area with two sofas, coffee table and 50" tv recessed into the wall. The Moroccan Berber rug of 3x4 metres gives the space a warm and homely atmosphere. The terrace offers two comfortable lounge chairs with which to enjoy the sun. A separate hallway connects the living room, bathroom, toilet, storage and the master bedroom. The master bedroom is flooded with light and provided with room darkening curtains. There is a kingsized bed, a cupboard and a television. The bathroom is large, light and fully configured with bath, sink and walk-in shower. There are heated towel dryers.