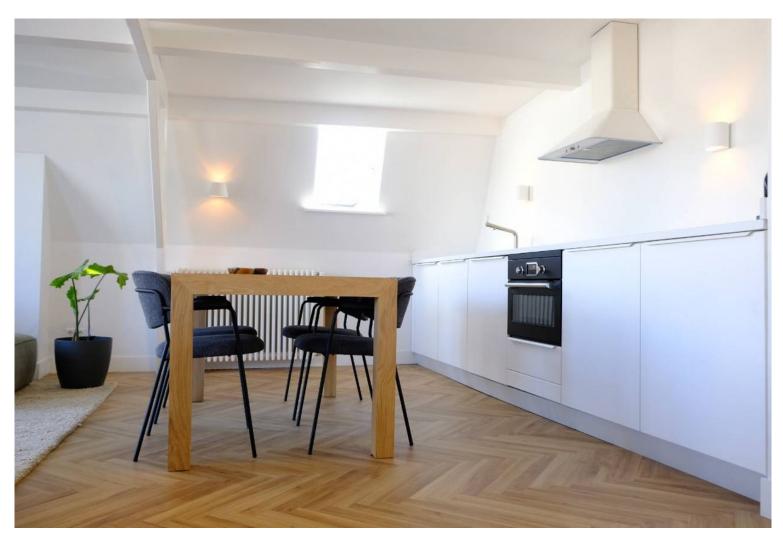

Laundry room with washing/drying machine, vacuum cleaner and the boiler. The thermostat is in the livingroom, next to the intercom that has both audio and video connection to your callers. The open kitchen with dining table is equiped with an oven/microwave, stove, fridge/freezer, dishwasher, kettle and coffee machine with milk heater. The apartment isfully equipped with towels, blankets, bedlinen, tableware, cooking utensils and ironing board.