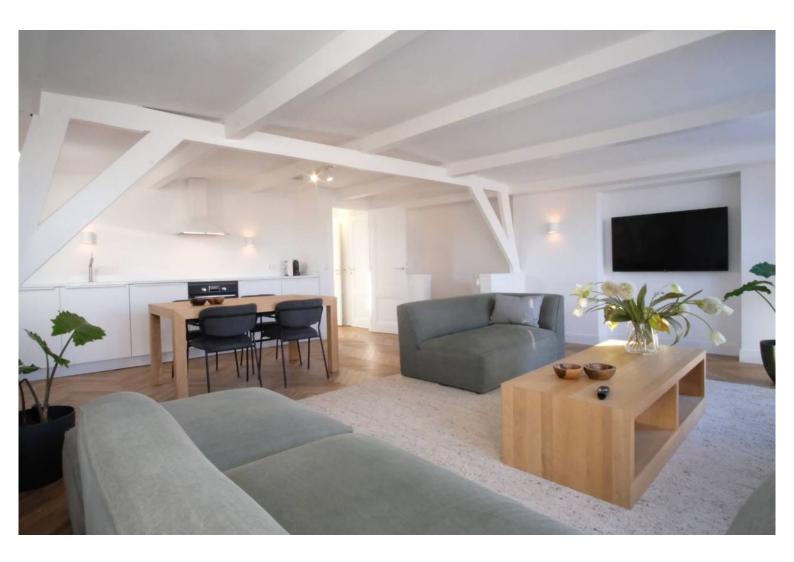

## 2e Sweelinckstraat 75C in beeld

Apartment C

### Layout:

Shared entrance with elegant stairwell to the first floor. Private hallway with stairs to the large open living room. Access to and view of the roof terrace from the living room. Large sitting area with two sofas, coffee table and 50" tv recessed into the wall. The Moroccan Berber rug of 3x4 metres gives the space a warm and homely atmosphere. The terrace offers two comfortable lounge chairs with which to enjoy the sun. A separate hallway connects the living room, bathroom, toilet, storage and the master bedroom. The master bedroom is flooded with light and provided with room darkening curtains. There is a kingsized bed, a cupboard and a television. The bathroom is large, light and fully configured with bath, sink and walk-in shower. There are heated towel dryers.

Laundry room with washing/drying machine, vacuum cleaner and the boiler. The thermostat is in the livingroom, next to the intercom that has both audio and video connection to your callers. The open kitchen with dining table is equiped with an oven/microwave, stove, fridge/freezer, dishwasher, kettle and coffee machine with milk heater. The apartment isfully equipped with towels, blankets, bedlinen, tableware, cooking utensils and ironing board.