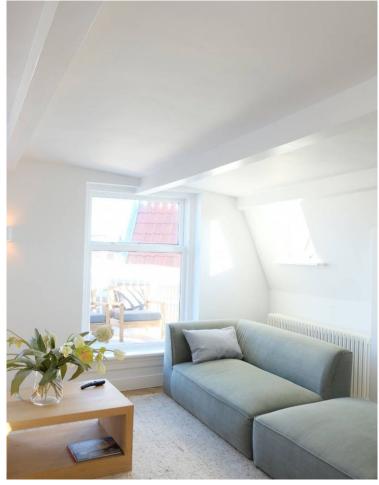

### Layout:

Shared entrance with elegant stairwell to the first floor. Private hallway with stairs to the large open living room. Access to and view of the roof terrace from the living room. Large sitting area with two sofas, coffee table and 50" tv recessed into the wall. The Moroccan Berber rug of 3x4 metres gives the space a warm and homely atmosphere. The terrace offers two comfortable lounge chairs with which to enjoy the sun. A separate hallway connects the living room, bathroom, toilet, storage and the master bedroom. The master bedroom is flooded with light and provided with room darkening curtains. There is a kingsized bed, a cupboard and a television. The bathroom is large, light and fully configured with bath, sink and walk-in shower. There are heated towel dryers.