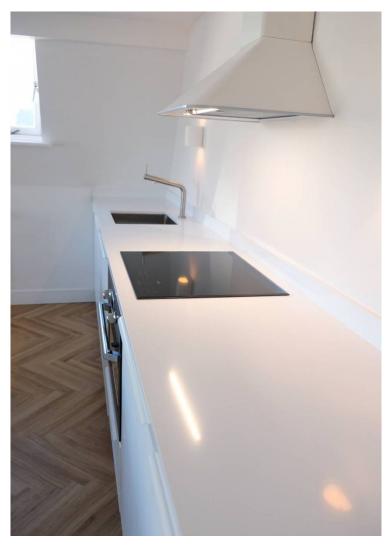

### Layout:

Shared entrance with elegant stairwell to the first floor. Private hallway with stairs to the large open living room. Access to and view of the roof terrace from the living room. Large sitting area with two sofas, coffee table and 50" tv recessed into the wall. The Moroccan Berber rug of 3x4 metres gives the space a warm and homely atmosphere. The terrace offers two comfortable lounge chairs with which to enjoy the sun. A separate hallway connects the living room, bathroom, toilet, storage and the master bedroom. The master bedroom is flooded with light and provided with room darkening curtains. There is a kingsized bed, a cupboard and a television. The bathroom is large, light and fully configured with bath, sink and walk-in shower. There are heated towel dryers.

Laundry room with washing/drying machine, vacuum cleaner and the boiler. The thermostat is in the livingroom, next to the intercom that has both audio and video connection to your callers. The open kitchen with dining table is equiped with an oven/microwave, stove, fridge/freezer, dishwasher, kettle and coffee machine with milk heater. The apartment isfully equipped with towels, blankets, bedlinen, tableware, cooking utensils and ironing board.