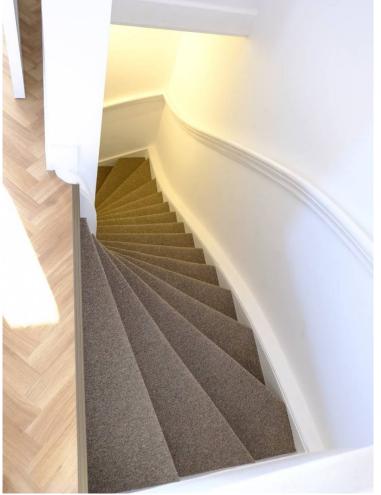

### Layout:

Shared entrance with elegant stairwell to the first floor. Private hallway with stairs to the large open living room. Access to and view of the roof terrace from the living room. Large sitting area with two sofas, coffee table and 50" tv recessed into the wall. The Moroccan Berber rug of 3x4 metres gives the space a warm and homely atmosphere. The terrace offers two comfortable lounge chairs with which to enjoy the sun. A separate hallway connects the living room, bathroom, toilet, storage and the master bedroom. The master bedroom is flooded with light and provided with room darkening curtains. There is a kingsized bed, a cupboard and a television. The bathroom is large, light and fully configured with bath, sink and walk-in shower. There are heated towel dryers.