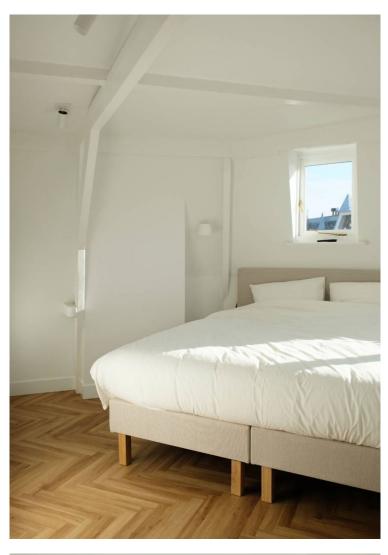

### Layout:

Shared entrance with elegant stairwell to the first floor. Private hallway with stairs to the large open living room. Access to and view of the roof terrace from the living room. Large sitting area with two sofas, coffee table and 50" tv recessed into the wall. The Moroccan Berber rug of 3x4 metres gives the space a warm and homely atmosphere. The terrace offers two comfortable lounge chairs with which to enjoy the sun. A separate hallway connects the living room, bathroom, toilet, storage and the master bedroom. The master bedroom is flooded with light and provided with room darkening curtains. There is a kingsized bed, a cupboard and a television. The bathroom is large, light and fully configured with bath, sink and walk-in shower. There are heated towel dryers.