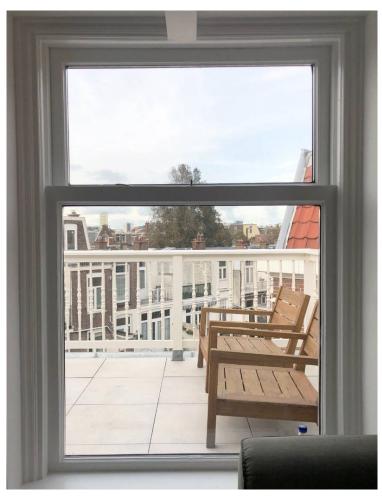

Stylish, fully furnished top floor apartment with spacious living room, master bedroom and large bathroom covering 62 square metres. The 14 square metre roof terrace offers a great view over the Duinoord area. The apartment is situated less than 100 metres away from the Sweelinckplein park, and Reinkenstraat shopping area. Located right between the beach and the city centre in the much desired Duinoord area. The Frederik Hendriklaan shopping area is also within walking distance at 500 metres.

### Layout:

Shared entrance with elegant stairwell to the first floor. Private hallway with stairs to the large open living room. Access to and view of the roof terrace from the living room. Large sitting area with two sofas, coffee table and 50" tv recessed into the wall. The Moroccan Berber rug of 3x4 metres gives the space a warm and homely atmosphere. The terrace offers two comfortable lounge chairs with which to enjoy the sun. A separate hallway connects the living room, bathroom, toilet, storage and the master bedroom. The master bedroom is flooded with light and provided with room darkening curtains. There is a kingsized bed, a cupboard and a television. The bathroom is large, light and fully configured with bath, sink and walk-in shower. There are heated towel dryers.