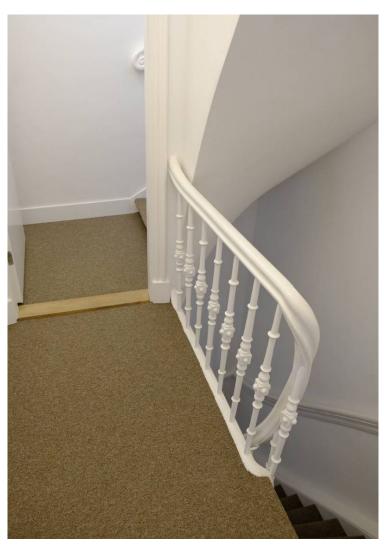

### Layout:

Shared entrance with elegant stairwell to the first floor. Private hallway with stairs to the large open living room. Access to and view of the roof terrace from the living room. Large sitting area with two sofas, coffee table and 50" tv recessed into the wall. The Moroccan Berber rug of 3x4 metres gives the space a warm and homely atmosphere. The terrace offers two comfortable lounge chairs with which to enjoy the sun. A separate hallway connects the living room, bathroom, toilet, storage and the master bedroom. The master bedroom is flooded with light and provided with room darkening curtains. There is a kingsized bed, a cupboard and a television. The bathroom is large, light and fully configured with bath, sink and walk-in shower. There are heated towel dryers.