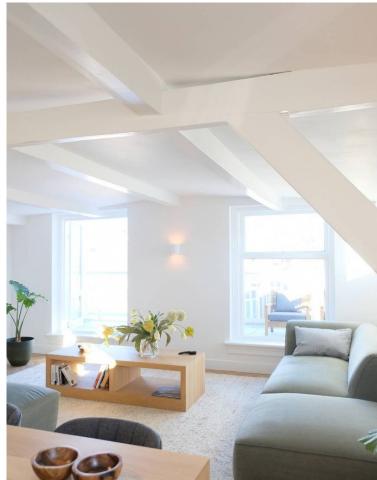

### Layout:

Shared entrance with elegant stairwell to the first floor. Private hallway with stairs to the large open living room. Access to and view of the roof terrace from the living room. Large sitting area with two sofas, coffee table and 50" tv recessed into the wall. The Moroccan Berber rug of 3x4 metres gives the space a warm and homely atmosphere. The terrace offers two comfortable lounge chairs with which to enjoy the sun. A separate hallway connects the living room, bathroom, toilet, storage and the master bedroom. The master bedroom is flooded with light and provided with room darkening curtains. There is a kingsized bed, a cupboard and a television. The bathroom is large, light and fully configured with bath, sink and walk-in shower. There are heated towel dryers.