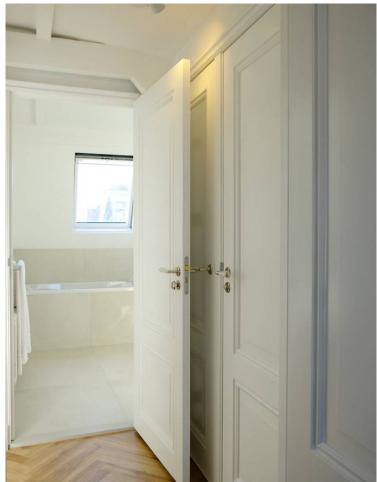

### Layout:

Shared entrance with elegant stairwell to the first floor. Private hallway with stairs to the large open living room. Access to and view of the roof terrace from the living room. Large sitting area with two sofas, coffee table and 50" tv recessed into the wall. The Moroccan Berber rug of 3x4 metres gives the space a warm and homely atmosphere. The terrace offers two comfortable lounge chairs with which to enjoy the sun. A separate hallway connects the living room, bathroom, toilet, storage and the master bedroom. The master bedroom is flooded with light and provided with room darkening curtains. There is a kingsized bed, a cupboard and a television. The bathroom is large, light and fully configured with bath, sink and walk-in shower. There are heated towel dryers.