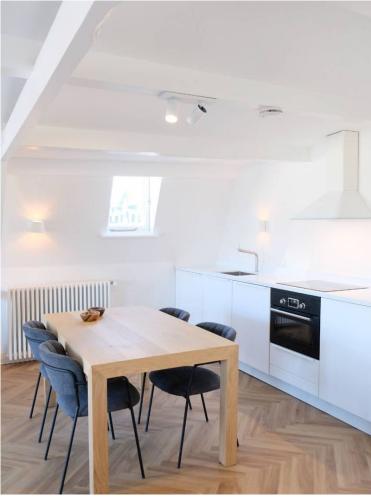

Laundry room with washing/drying machine, vacuum cleaner and the boiler. The thermostat is in the livingroom, next to the intercom that has both audio and video connection to your callers. The open kitchen with dining table is equiped with an oven/microwave, stove, fridge/freezer, dishwasher, kettle and coffee machine with milk heater. The apartment isfully equipped with towels, blankets, bedlinen, tableware, cooking utensils and ironing board.