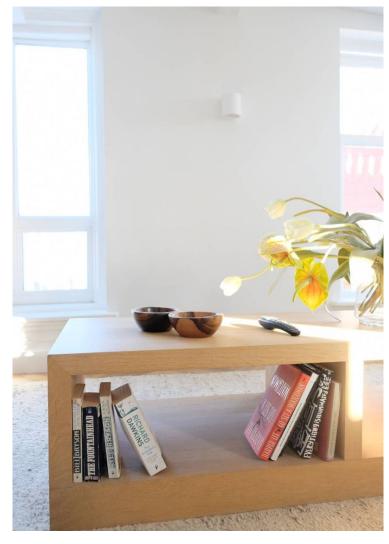

### Layout:

Shared entrance with elegant stairwell to the first floor. Private hallway with stairs to the large open living room. Access to and view of the roof terrace from the living room. Large sitting area with two sofas, coffee table and 50" tv recessed into the wall. The Moroccan Berber rug of 3x4 metres gives the space a warm and homely atmosphere. The terrace offers two comfortable lounge chairs with which to enjoy the sun. A separate hallway connects the living room, bathroom, toilet, storage and the master bedroom. The master bedroom is flooded with light and provided with room darkening curtains. There is a kingsized bed, a cupboard and a television. The bathroom is large, light and fully configured with bath, sink and walk-in shower. There are heated towel dryers.