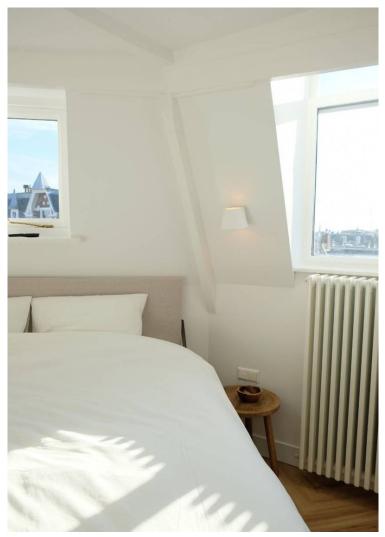

### Layout:

Shared entrance with elegant stairwell to the first floor. Private hallway with stairs to the large open living room. Access to and view of the roof terrace from the living room. Large sitting area with two sofas, coffee table and 50" tv recessed into the wall. The Moroccan Berber rug of 3x4 metres gives the space a warm and homely atmosphere. The terrace offers two comfortable lounge chairs with which to enjoy the sun. A separate hallway connects the living room, bathroom, toilet, storage and the master bedroom. The master bedroom is flooded with light and provided with room darkening curtains. There is a kingsized bed, a cupboard and a television. The bathroom is large, light and fully configured with bath, sink and walk-in shower. There are heated towel dryers.