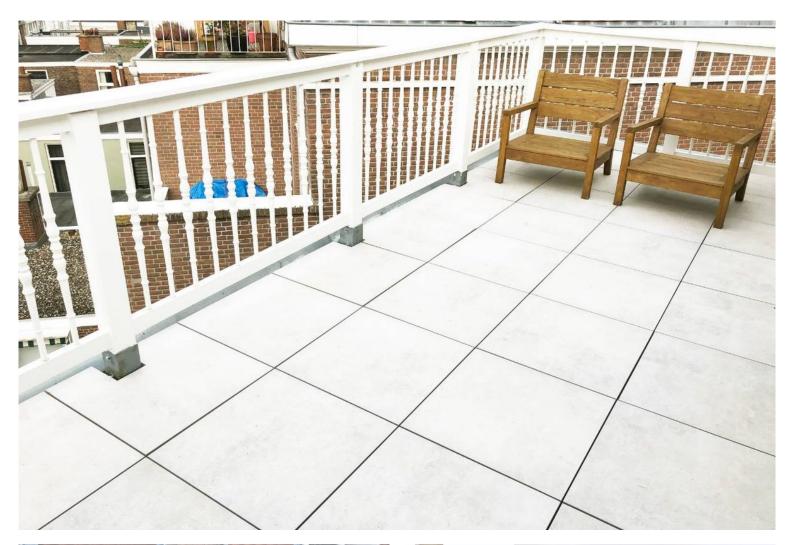

Stylish, fully furnished top floor apartment with spacious living room, master bedroom and large bathroom covering 62 square metres. The 14 square metre roof terrace offers a great view over the Duinoord area. The apartment is situated less than 100 metres away from the Sweelinckplein park, and Reinkenstraat shopping area. Located right between the beach and the city centre in the much desired Duinoord area. The Frederik Hendriklaan shopping area is also within walking distance at 500 metres.

### Layout:

Shared entrance with elegant stairwell to the first floor. Private hallway with stairs to the large open living room. Access to and view of the roof terrace from the living room. Large sitting area with two sofas, coffee table and 50" tv recessed into the wall. The Moroccan Berber rug of 3x4 metres gives the space a warm and homely atmosphere. The terrace offers two comfortable lounge chairs with which to enjoy the sun. A separate hallway connects the living room, bathroom, toilet, storage and the master bedroom. The master bedroom is flooded with light and provided with room darkening curtains. There is a kingsized bed, a cupboard and a television. The bathroom is large, light and fully configured with bath, sink and walk-in shower. There are heated towel dryers.