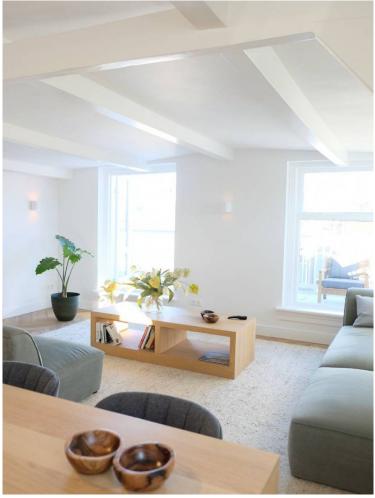

### Layout:

Shared entrance with elegant stairwell to the first floor. Private hallway with stairs to the large open living room. Access to and view of the roof terrace from the living room. Large sitting area with two sofas, coffee table and 50" tv recessed into the wall. The Moroccan Berber rug of 3x4 metres gives the space a warm and homely atmosphere. The terrace offers two comfortable lounge chairs with which to enjoy the sun. A separate hallway connects the living room, bathroom, toilet, storage and the master bedroom. The master bedroom is flooded with light and provided with room darkening curtains. There is a kingsized bed, a cupboard and a television. The bathroom is large, light and fully configured with bath, sink and walk-in shower. There are heated towel dryers.