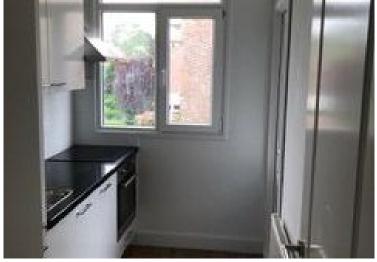

# Omschrijving Insulindestraat 221B1

Apartment in the Bergpolder area of central Rotterdam, ideal for couples or sharers. Luxury finishes and energy label A+. The apartment looks out on the trendy (former) railway arches 'de hofbogen'. There are two equally sized bedrooms each with a balcony, with toilets on both floors. The apartment is on the first and third floor with an internal staircase (so no sharing with neighbours); this gives good privacy on each floor. The kitchen and bathroom have luxury finishes. Appliances include a washing machine, dishwasher and oven. The apartment has been fully renovated in 2018. The apartment is fully insulated up to Energy Label A+ standard and includes an energy efficient heating pump.