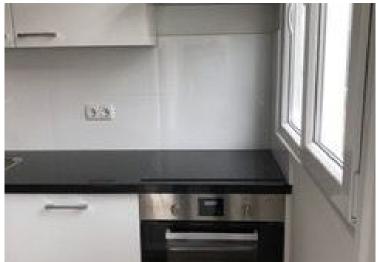

# Omschrijving Insulindestraat 221B1

Apartment in the Bergpolder area of central Rotterdam, ideal for couples or sharers. Luxury finishes and energy label A+. The apartment looks out on the trendy (former) railway arches 'de hofbogen'. There are two equally sized bedrooms each with a balcony, with toilets on both floors. The apartment is on the first and third floor with an internal staircase (so no sharing with neighbours); this gives good privacy on each floor. The kitchen and bathroom have luxury finishes. Appliances include a washing machine, dishwasher and oven. The apartment has been fully renovated in 2018. The apartment is fully insulated up to Energy Label A+ standard and includes an energy efficient heating pump.