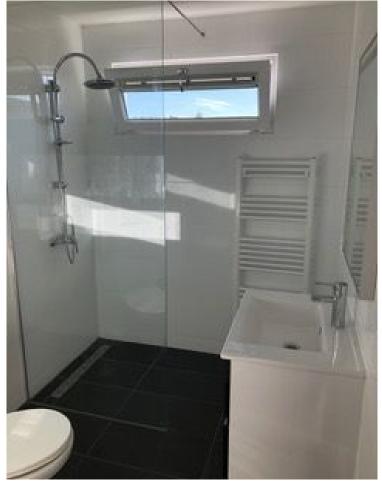

# Omschrijving Insulindestraat 221B1

Apartment in the Bergpolder area of central Rotterdam, ideal for couples or sharers. Luxury finishes and energy label A+. The apartment looks out on the trendy (former) railway arches 'de hofbogen'. There are two equally sized bedrooms each with a balcony, with toilets on both floors. The apartment is on the first and third floor with an internal staircase (so no sharing with neighbours); this gives good privacy on each floor. The kitchen and bathroom have luxury finishes. Appliances include a washing machine, dishwasher and oven. The apartment has been fully renovated in 2018. The apartment is fully insulated up to Energy Label A+ standard and includes an energy efficient heating pump.