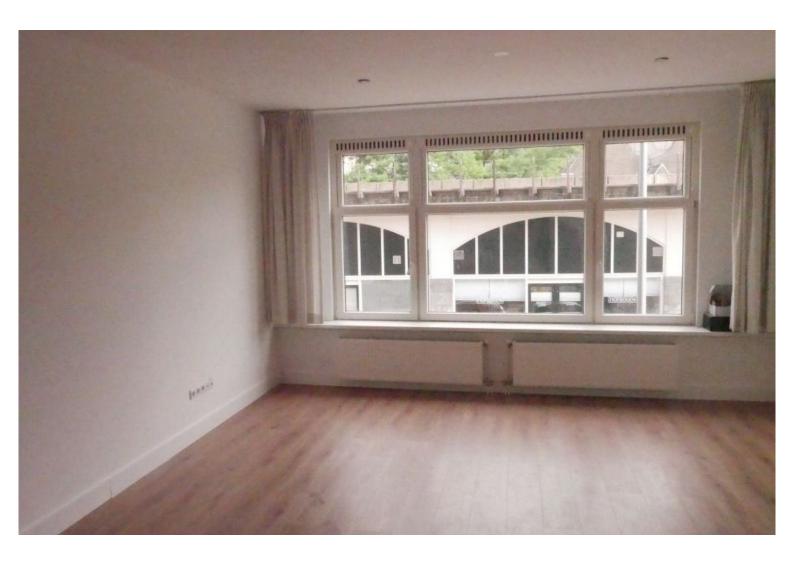

# Omschrijving Insulindestraat 221B1

Apartment in the Bergpolder area of central Rotterdam, ideal for couples or sharers. Luxury finishes and energy label A+. The apartment looks out on the trendy (former) railway arches 'de hofbogen'. There are two equally sized bedrooms each with a balcony, with toilets on both floors. The apartment is on the first and third floor with an internal staircase (so no sharing with neighbours); this gives good privacy on each floor. The kitchen and bathroom have luxury finishes. Appliances include a washing machine, dishwasher and oven. The apartment has been fully renovated in 2018. The apartment is fully insulated up to Energy Label A+ standard and includes an energy efficient heating pump.