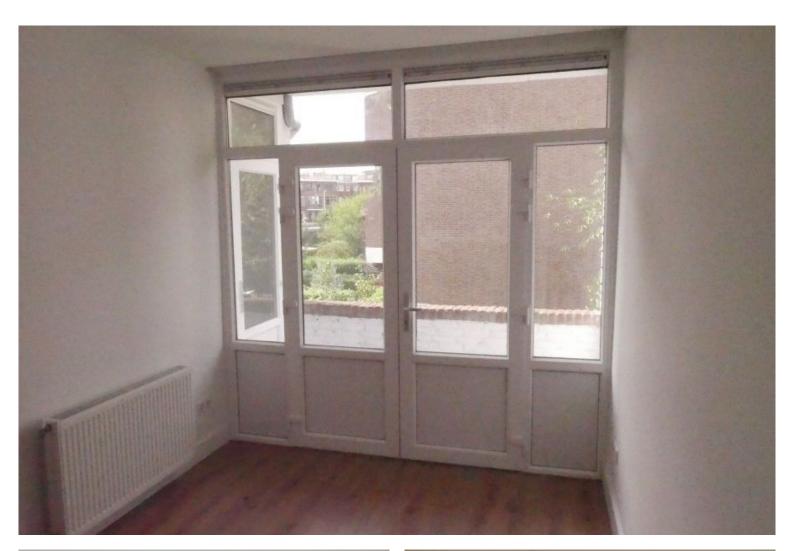

# Omschrijving Insulindestraat 221B1

Apartment in the Bergpolder area of central Rotterdam, ideal for couples or sharers. Luxury finishes and energy label A+. The apartment looks out on the trendy (former) railway arches 'de hofbogen'. There are two equally sized bedrooms each with a balcony, with toilets on both floors. The apartment is on the first and third floor with an internal staircase (so no sharing with neighbours); this gives good privacy on each floor. The kitchen and bathroom have luxury finishes. Appliances include a washing machine, dishwasher and oven. The apartment has been fully renovated in 2018. The apartment is fully insulated up to Energy Label A+ standard and includes an energy efficient heating pump.