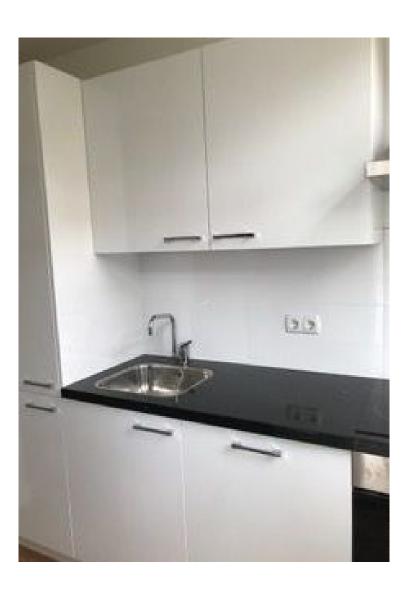

# Omschrijving Insulindestraat 221B1

Apartment in the Bergpolder area of central Rotterdam, ideal for couples or sharers. Luxury finishes and energy label A+. The apartment looks out on the trendy (former) railway arches 'de hofbogen'. There are two equally sized bedrooms each with a balcony, with toilets on both floors. The apartment is on the first and third floor with an internal staircase (so no sharing with neighbours); this gives good privacy on each floor. The kitchen and bathroom have luxury finishes. Appliances include a washing machine, dishwasher and oven. The apartment has been fully renovated in 2018. The apartment is fully insulated up to Energy Label A+ standard and includes an energy efficient heating pump.