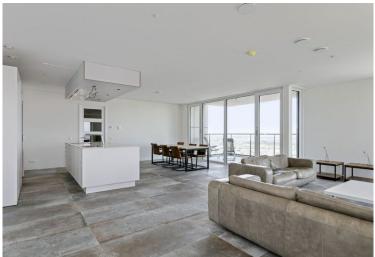

## Omschrijving Houtlaan 467

Stunning corner apartment in the newest landmark of Rotterdam. From the 47th floor of The Zalmhaven, you'll have a spectacular view of the city from 150 meters high. This luxurious home furthermore boasts a spacious living room, a bathroom and two bedrooms.

### 47th Floor

- Entrance and hallway
- Spacious living room (70 m2) with a spectacular view over Rotterdam
- Primary bedroom (17 m2)
- Second bedroom (14 m2)
- 2 spacious balconies (12 m2 and 7 m2)
- Fully equipped SieMatic kitchen with cooking island
- Bathroom with bath, 2 sinks, and a toilet