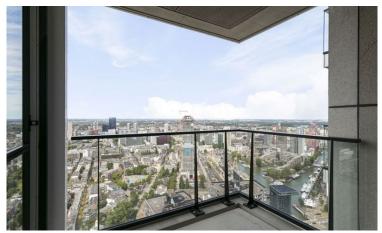

## Omschrijving Houtlaan 467

Stunning corner apartment in the newest landmark of Rotterdam. From the 47th floor of The Zalmhaven, you'll have a spectacular view of the city from 150 meters high. This luxurious home furthermore boasts a spacious living room, a bathroom and two bedrooms.

### 47th Floor

- Entrance and hallway
- Spacious living room (70 m2) with a spectacular view over Rotterdam
- Primary bedroom (17 m2)
- Second bedroom (14 m2)
- 2 spacious balconies (12 m2 and 7 m2)
- Fully equipped SieMatic kitchen with cooking island
- Bathroom with bath, 2 sinks, and a toilet