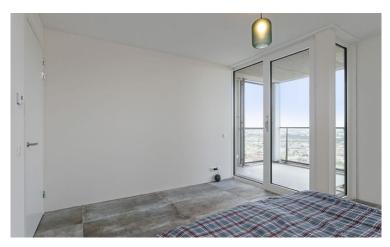

### 47th Floor

- Entrance and hallway
- Spacious living room (70 m2) with a spectacular view over Rotterdam
- Primary bedroom (17 m2)
- Second bedroom (14 m2)
- 2 spacious balconies (12 m2 and 7 m2)
- Fully equipped SieMatic kitchen with cooking island
- Bathroom with bath, 2 sinks, and a toilet