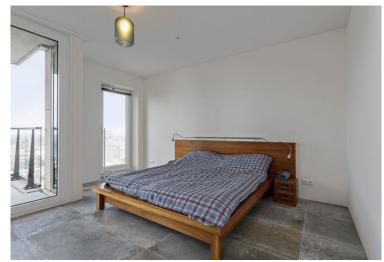

### 47th Floor

- Entrance and hallway
- Spacious living room (70 m2) with a spectacular view over Rotterdam
- Primary bedroom (17 m2)
- Second bedroom (14 m2)
- 2 spacious balconies (12 m2 and 7 m2)
- Fully equipped SieMatic kitchen with cooking island
- Bathroom with bath, 2 sinks, and a toilet