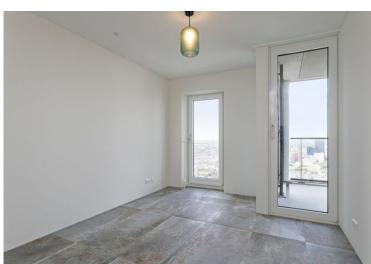

## Omschrijving Houtlaan 467

Stunning corner apartment in the newest landmark of Rotterdam. From the 47th floor of The Zalmhaven, you'll have a spectacular view of the city from 150 meters high. This luxurious home furthermore boasts a spacious living room, a bathroom and two bedrooms.

### 47th Floor

- Entrance and hallway
- Spacious living room (70 m2) with a spectacular view over Rotterdam
- Primary bedroom (17 m2)
- Second bedroom (14 m2)
- 2 spacious balconies (12 m2 and 7 m2)
- Fully equipped SieMatic kitchen with cooking island
- Bathroom with bath, 2 sinks, and a toilet