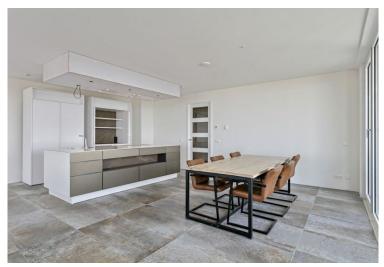

### 47th Floor

- Entrance and hallway
- Spacious living room (70 m2) with a spectacular view over Rotterdam
- Primary bedroom (17 m2)
- Second bedroom (14 m2)
- 2 spacious balconies (12 m2 and 7 m2)
- Fully equipped SieMatic kitchen with cooking island
- Bathroom with bath, 2 sinks, and a toilet