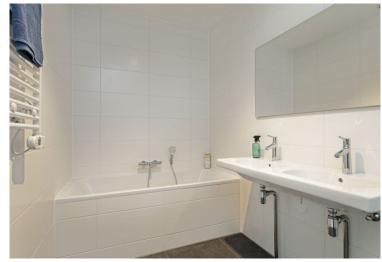

### 47th Floor

- Entrance and hallway
- Spacious living room (70 m2) with a spectacular view over Rotterdam
- Primary bedroom (17 m2)
- Second bedroom (14 m2)
- 2 spacious balconies (12 m2 and 7 m2)
- Fully equipped SieMatic kitchen with cooking island
- Bathroom with bath, 2 sinks, and a toilet