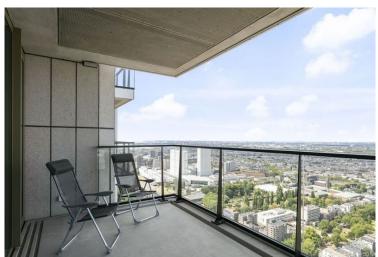

## Omschrijving Houtlaan 467

Stunning corner apartment in the newest landmark of Rotterdam. From the 47th floor of The Zalmhaven, you'll have a spectacular view of the city from 150 meters high. This luxurious home furthermore boasts a spacious living room, a bathroom and two bedrooms.

### 47th Floor

- Entrance and hallway
- Spacious living room (70 m2) with a spectacular view over Rotterdam
- Primary bedroom (17 m2)
- Second bedroom (14 m2)
- 2 spacious balconies (12 m2 and 7 m2)
- Fully equipped SieMatic kitchen with cooking island
- Bathroom with bath, 2 sinks, and a toilet