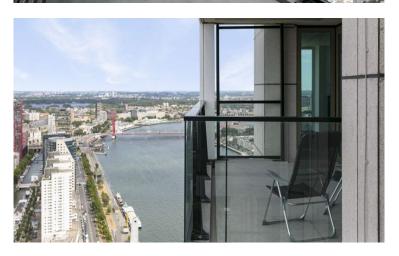

## Omschrijving Houtlaan 467

Stunning corner apartment in the newest landmark of Rotterdam. From the 47th floor of The Zalmhaven, you'll have a spectacular view of the city from 150 meters high. This luxurious home furthermore boasts a spacious living room, a bathroom and two bedrooms.

### 47th Floor

- Entrance and hallway
- Spacious living room (70 m2) with a spectacular view over Rotterdam
- Primary bedroom (17 m2)
- Second bedroom (14 m2)
- 2 spacious balconies (12 m2 and 7 m2)
- Fully equipped SieMatic kitchen with cooking island
- Bathroom with bath, 2 sinks, and a toilet