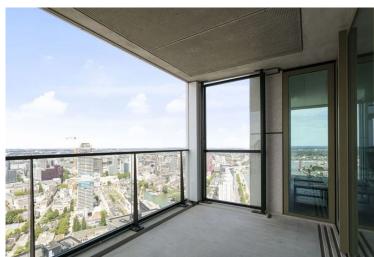

## Omschrijving Houtlaan 467

Stunning corner apartment in the newest landmark of Rotterdam. From the 47th floor of The Zalmhaven, you'll have a spectacular view of the city from 150 meters high. This luxurious home furthermore boasts a spacious living room, a bathroom and two bedrooms.

### 47th Floor

- Entrance and hallway
- Spacious living room (70 m2) with a spectacular view over Rotterdam
- Primary bedroom (17 m2)
- Second bedroom (14 m2)
- 2 spacious balconies (12 m2 and 7 m2)
- Fully equipped SieMatic kitchen with cooking island
- Bathroom with bath, 2 sinks, and a toilet