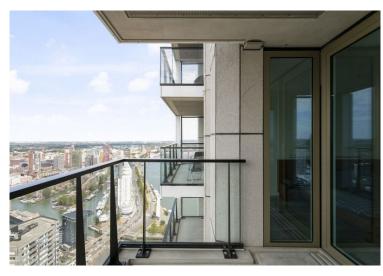

## Omschrijving Houtlaan 467

Stunning corner apartment in the newest landmark of Rotterdam. From the 47th floor of The Zalmhaven, you'll have a spectacular view of the city from 150 meters high. This luxurious home furthermore boasts a spacious living room, a bathroom and two bedrooms.

### 47th Floor

- Entrance and hallway
- Spacious living room (70 m2) with a spectacular view over Rotterdam
- Primary bedroom (17 m2)
- Second bedroom (14 m2)
- 2 spacious balconies (12 m2 and 7 m2)
- Fully equipped SieMatic kitchen with cooking island
- Bathroom with bath, 2 sinks, and a toilet