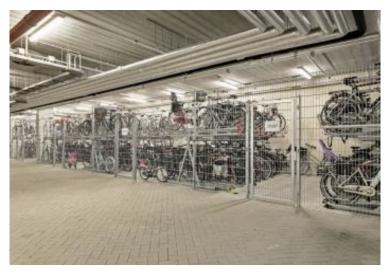

#### Special details

- Indoor storage room 7 m2 on the 4th floor
- Indoor bicycle storage
- A high parking space on the ground floor in a closed indoor parking garage.
- Unique living in an icon
- Perfect location
- The whole house has underfloor heating and cooling
- Energy label: A++
- Utilities water/electricity/internet/tv excluded
- Servicecosts included
- (Furnished or) Unfurnished
- Min 12 months (max 36 months)