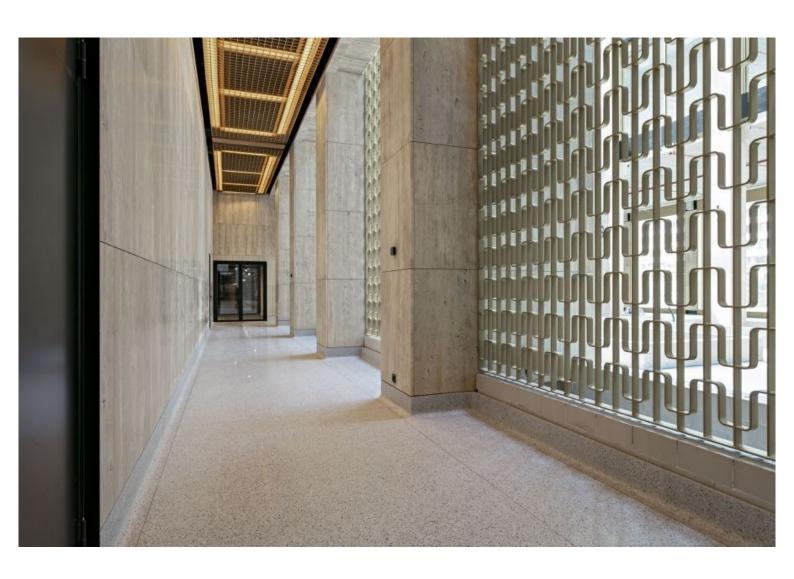

## Omschrijving Houtlaan 467

Stunning corner apartment in the newest landmark of Rotterdam. From the 47th floor of The Zalmhaven, you'll have a spectacular view of the city from 150 meters high. This luxurious home furthermore boasts a spacious living room, a bathroom and two bedrooms.

The Zalmhaven is the highest residential tower in the Netherlands and is located in the characteristic Scheepvaartkwartier. Classic and monumental buildings surround the new icon. Near regarded restaurants, shops, and cultural institutes like Kunsthal, Wereldmuseum and Depot.

#### Ground Floor

- Stylish central entrance where a service manager is always present

### 47th Floor

- Entrance and hallway
- Spacious living room (70 m2) with a spectacular view over Rotterdam
- Primary bedroom (17 m2)
- Second bedroom (14 m2)
- 2 spacious balconies (12 m2 and 7 m2)
- Fully equipped SieMatic kitchen with cooking island
- Bathroom with bath, 2 sinks, and a toilet