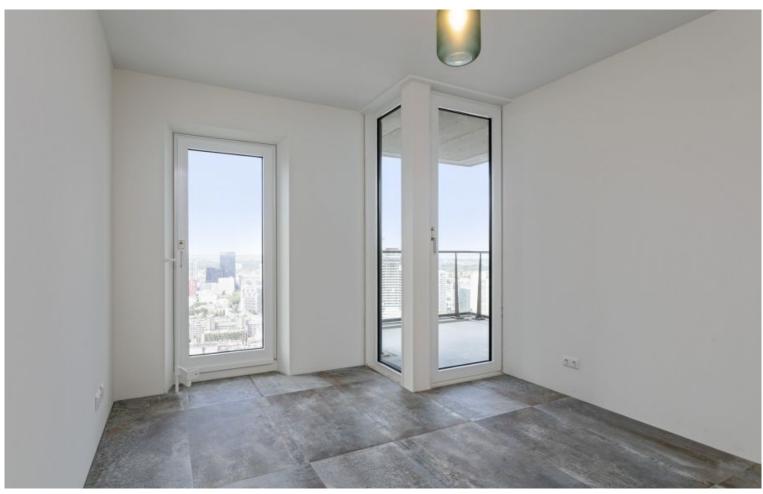

## Omschrijving Houtlaan 467

Stunning corner apartment in the newest landmark of Rotterdam. From the 47th floor of The Zalmhaven, you'll have a spectacular view of the city from 150 meters high. This luxurious home furthermore boasts a spacious living room, a bathroom and two bedrooms.

### 47th Floor

- Entrance and hallway
- Spacious living room (70 m2) with a spectacular view over Rotterdam
- Primary bedroom (17 m2)
- Second bedroom (14 m2)
- 2 spacious balconies (12 m2 and 7 m2)
- Fully equipped SieMatic kitchen with cooking island
- Bathroom with bath, 2 sinks, and a toilet