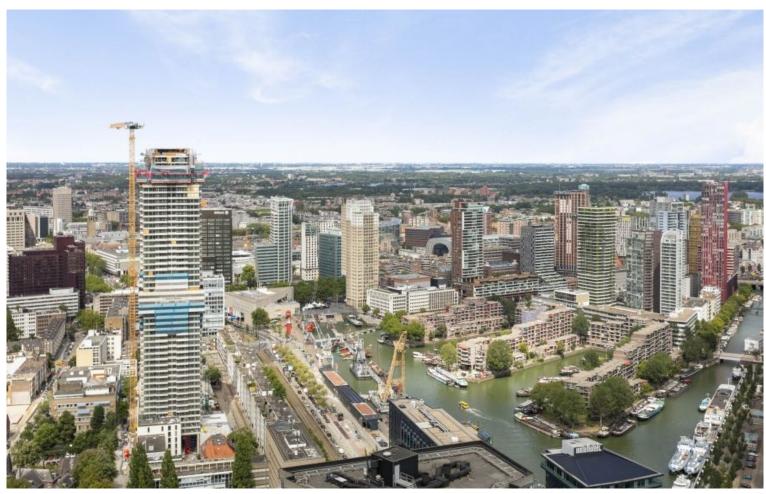

## Omschrijving Houtlaan 467

Stunning corner apartment in the newest landmark of Rotterdam. From the 47th floor of The Zalmhaven, you'll have a spectacular view of the city from 150 meters high. This luxurious home furthermore boasts a spacious living room, a bathroom and two bedrooms.

The Zalmhaven is the highest residential tower in the Netherlands and is located in the characteristic Scheepvaartkwartier. Classic and monumental buildings surround the new icon. Near regarded restaurants, shops, and cultural institutes like Kunsthal, Wereldmuseum and Depot.