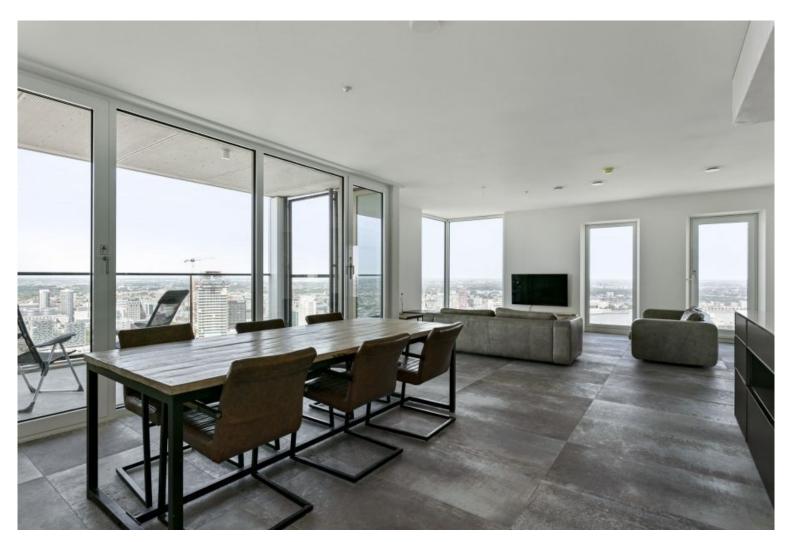

## Omschrijving Houtlaan 467

Stunning corner apartment in the newest landmark of Rotterdam. From the 47th floor of The Zalmhaven, you'll have a spectacular view of the city from 150 meters high. This luxurious home furthermore boasts a spacious living room, a bathroom and two bedrooms.

### 47th Floor

- Entrance and hallway
- Spacious living room (70 m2) with a spectacular view over Rotterdam
- Primary bedroom (17 m2)
- Second bedroom (14 m2)
- 2 spacious balconies (12 m2 and 7 m2)
- Fully equipped SieMatic kitchen with cooking island
- Bathroom with bath, 2 sinks, and a toilet