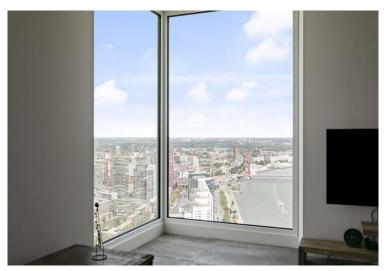

## Omschrijving Houtlaan 467

Stunning corner apartment in the newest landmark of Rotterdam. From the 47th floor of The Zalmhaven, you'll have a spectacular view of the city from 150 meters high. This luxurious home furthermore boasts a spacious living room, a bathroom and two bedrooms.

### 47th Floor

- Entrance and hallway
- Spacious living room (70 m2) with a spectacular view over Rotterdam
- Primary bedroom (17 m2)
- Second bedroom (14 m2)
- 2 spacious balconies (12 m2 and 7 m2)
- Fully equipped SieMatic kitchen with cooking island
- Bathroom with bath, 2 sinks, and a toilet