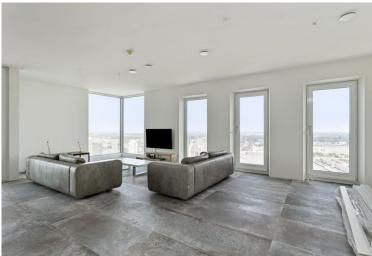

### 47th Floor

- Entrance and hallway
- Spacious living room (70 m2) with a spectacular view over Rotterdam
- Primary bedroom (17 m2)
- Second bedroom (14 m2)
- 2 spacious balconies (12 m2 and 7 m2)
- Fully equipped SieMatic kitchen with cooking island
- Bathroom with bath, 2 sinks, and a toilet