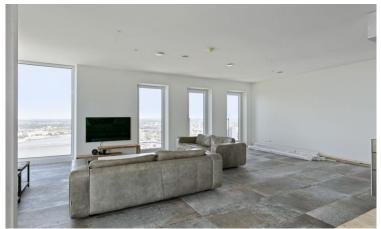

## Omschrijving Houtlaan 467

Stunning corner apartment in the newest landmark of Rotterdam. From the 47th floor of The Zalmhaven, you'll have a spectacular view of the city from 150 meters high. This luxurious home furthermore boasts a spacious living room, a bathroom and two bedrooms.

### 47th Floor

- Entrance and hallway
- Spacious living room (70 m2) with a spectacular view over Rotterdam
- Primary bedroom (17 m2)
- Second bedroom (14 m2)
- 2 spacious balconies (12 m2 and 7 m2)
- Fully equipped SieMatic kitchen with cooking island
- Bathroom with bath, 2 sinks, and a toilet