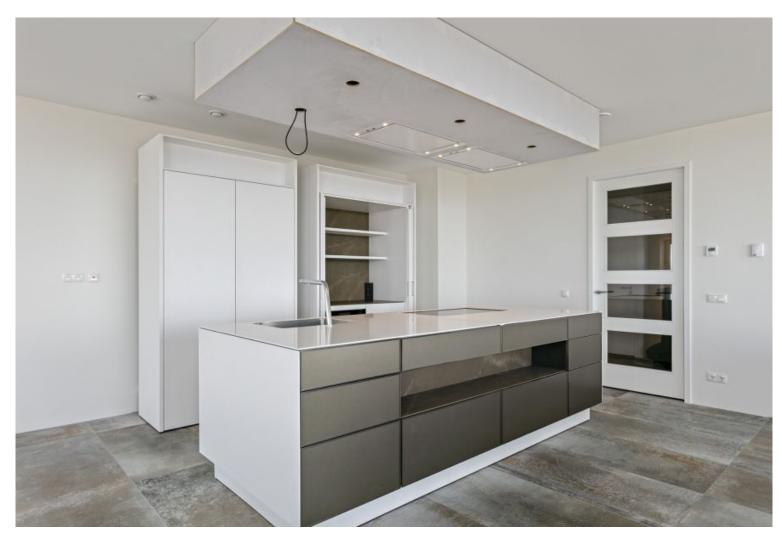

### 47th Floor

- Entrance and hallway
- Spacious living room (70 m2) with a spectacular view over Rotterdam
- Primary bedroom (17 m2)
- Second bedroom (14 m2)
- 2 spacious balconies (12 m2 and 7 m2)
- Fully equipped SieMatic kitchen with cooking island
- Bathroom with bath, 2 sinks, and a toilet