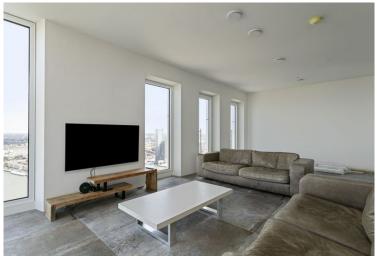

## Omschrijving Houtlaan 467

Stunning corner apartment in the newest landmark of Rotterdam. From the 47th floor of The Zalmhaven, you'll have a spectacular view of the city from 150 meters high. This luxurious home furthermore boasts a spacious living room, a bathroom and two bedrooms.

### 47th Floor

- Entrance and hallway
- Spacious living room (70 m2) with a spectacular view over Rotterdam
- Primary bedroom (17 m2)
- Second bedroom (14 m2)
- 2 spacious balconies (12 m2 and 7 m2)
- Fully equipped SieMatic kitchen with cooking island
- Bathroom with bath, 2 sinks, and a toilet