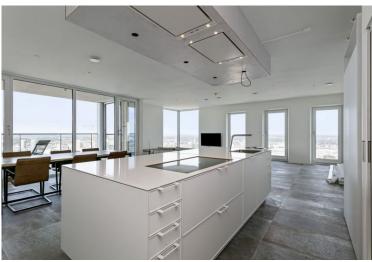

### 47th Floor

- Entrance and hallway
- Spacious living room (70 m2) with a spectacular view over Rotterdam
- Primary bedroom (17 m2)
- Second bedroom (14 m2)
- 2 spacious balconies (12 m2 and 7 m2)
- Fully equipped SieMatic kitchen with cooking island
- Bathroom with bath, 2 sinks, and a toilet