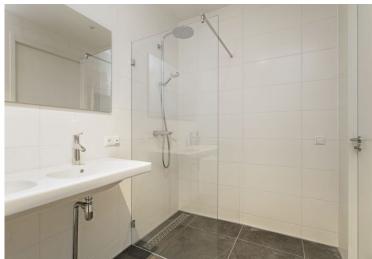

### 47th Floor

- Entrance and hallway
- Spacious living room (70 m2) with a spectacular view over Rotterdam
- Primary bedroom (17 m2)
- Second bedroom (14 m2)
- 2 spacious balconies (12 m2 and 7 m2)
- Fully equipped SieMatic kitchen with cooking island
- Bathroom with bath, 2 sinks, and a toilet