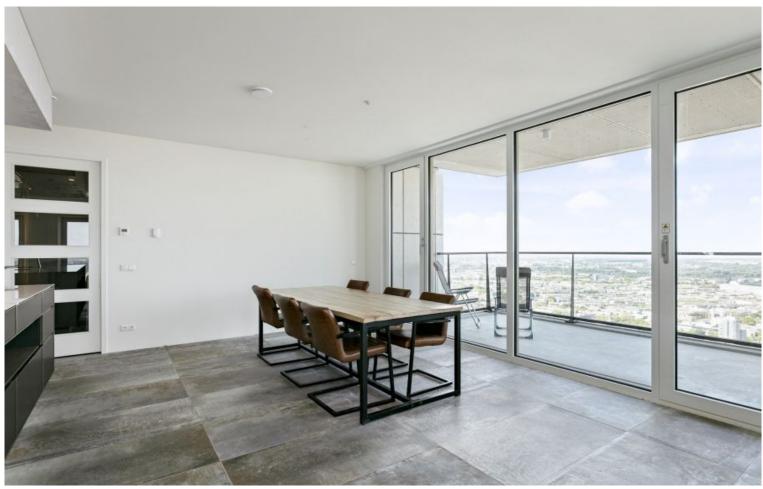

### 47th Floor

- Entrance and hallway
- Spacious living room (70 m2) with a spectacular view over Rotterdam
- Primary bedroom (17 m2)
- Second bedroom (14 m2)
- 2 spacious balconies (12 m2 and 7 m2)
- Fully equipped SieMatic kitchen with cooking island
- Bathroom with bath, 2 sinks, and a toilet