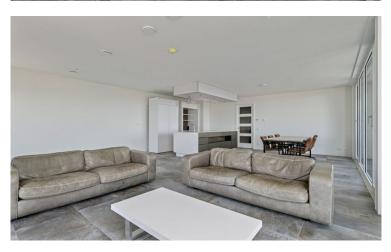

## Omschrijving Houtlaan 467

Stunning corner apartment in the newest landmark of Rotterdam. From the 47th floor of The Zalmhaven, you'll have a spectacular view of the city from 150 meters high. This luxurious home furthermore boasts a spacious living room, a bathroom and two bedrooms.

### 47th Floor

- Entrance and hallway
- Spacious living room (70 m2) with a spectacular view over Rotterdam
- Primary bedroom (17 m2)
- Second bedroom (14 m2)
- 2 spacious balconies (12 m2 and 7 m2)
- Fully equipped SieMatic kitchen with cooking island
- Bathroom with bath, 2 sinks, and a toilet