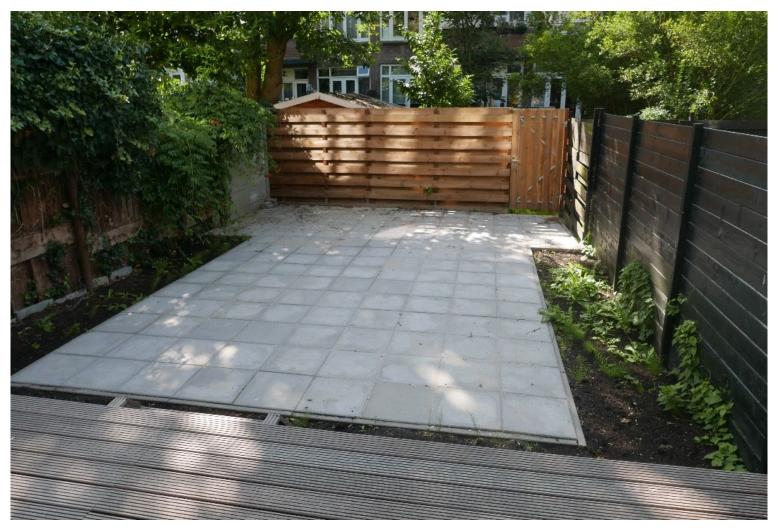

#### Area and content

 Plot area (m²)
 120

 Living area (m²)
 60

 Content (m³)
 195

Location

Location residential area, on a quiet road, central city center

**Backyard** 

Surface area (m²) 60

Width (m) 6

Length (m) 10

Orientation south

Maintenance normal

Rear access yes

**Energy** 

Heating **central** 

Type of hot water combiboiler