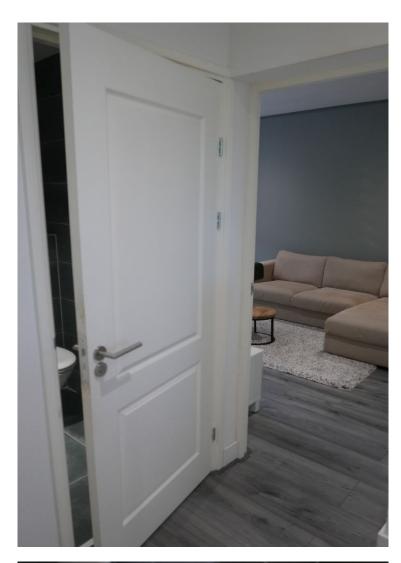

### Omschrijving Gordelweg 225BGR

Ground floor, furnished apartment with large south facing garden at a 5 minute bike ride from Rotterdam central station. The apartment has 1 bedroom with an extra smaller room that can be used as an office, guestroom or additional storage. The living room and kitchen are openplan and look out on a large garden, including a large raised level porch, perfect for lounging or barbecuing. The place has a modern look with high-end finishings in the kitchen and bathroom. Appliances: washer, dryer, dishwasher and large fridge. This place is perfect for a young professional couple or a single person.