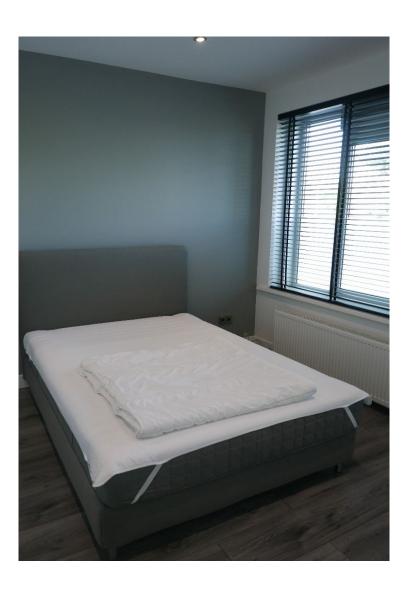

### Omschrijving Gordelweg 225BGR

Ground floor, furnished apartment with large south facing garden at a 5 minute bike ride from Rotterdam central station. The apartment has 1 bedroom with an extra smaller room that can be used as an office, guestroom or additional storage. The living room and kitchen are openplan and look out on a large garden, including a large raised level porch, perfect for lounging or barbecuing. The place has a modern look with high-end finishings in the kitchen and bathroom. Appliances: washer, dryer, dishwasher and large fridge. This place is perfect for a young professional couple or a single person.