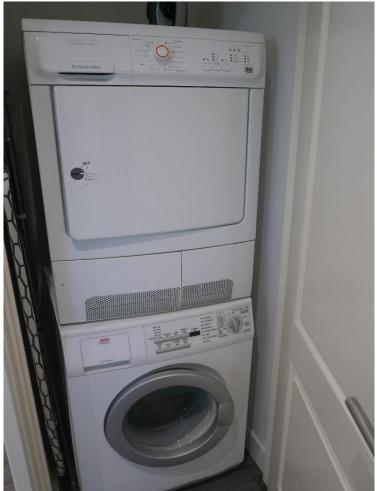

### Omschrijving Gordelweg 225BGR

Ground floor, furnished apartment with large south facing garden at a 5 minute bike ride from Rotterdam central station. The apartment has 1 bedroom with an extra smaller room that can be used as an office, guestroom or additional storage. The living room and kitchen are openplan and look out on a large garden, including a large raised level porch, perfect for lounging or barbecuing. The place has a modern look with high-end finishings in the kitchen and bathroom. Appliances: washer, dryer, dishwasher and large fridge. This place is perfect for a young professional couple or a single person.