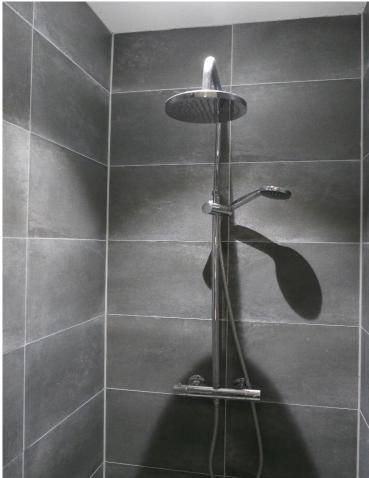

### Omschrijving Gordelweg 225BGR

Ground floor, furnished apartment with large south facing garden at a 5 minute bike ride from Rotterdam central station. The apartment has 1 bedroom with an extra smaller room that can be used as an office, guestroom or additional storage. The living room and kitchen are openplan and look out on a large garden, including a large raised level porch, perfect for lounging or barbecuing. The place has a modern look with high-end finishings in the kitchen and bathroom. Appliances: washer, dryer, dishwasher and large fridge. This place is perfect for a young professional couple or a single person.