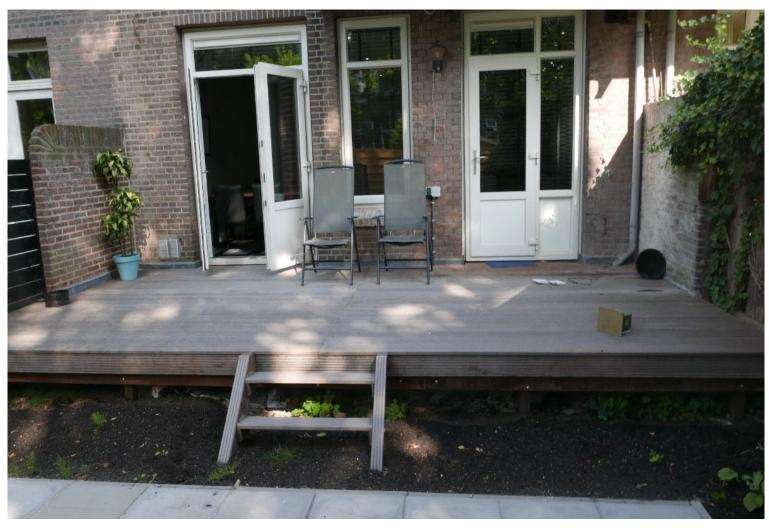

#### Area and content

 Plot area (m²)
 120

 Living area (m²)
 60

 Content (m³)
 195

Location

Location residential area, on a quiet road, central city center

**Backyard** 

Surface area (m²) 60

Width (m) 6

Length (m) 10

Orientation south

Maintenance normal

Rear access yes

**Energy** 

Heating **central** 

Type of hot water combiboiler

### Omschrijving Gordelweg 225BGR

Ground floor, furnished apartment with large south facing garden at a 5 minute bike ride from Rotterdam central station. The apartment has 1 bedroom with an extra smaller room that can be used as an office, guestroom or additional storage. The living room and kitchen are openplan and look out on a large garden, including a large raised level porch, perfect for lounging or barbecuing. The place has a modern look with high-end finishings in the kitchen and bathroom. Appliances: washer, dryer, dishwasher and large fridge. This place is perfect for a young professional couple or a single person.