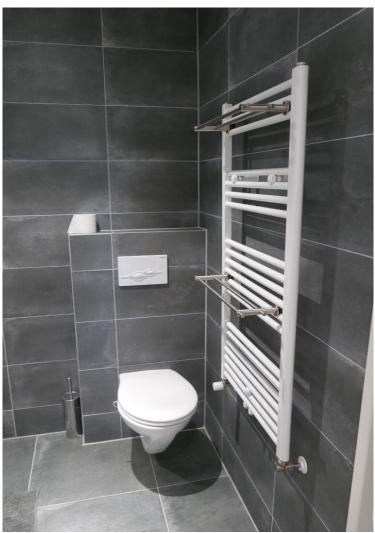

### Omschrijving Gordelweg 225BGR

Ground floor, furnished apartment with large south facing garden at a 5 minute bike ride from Rotterdam central station. The apartment has 1 bedroom with an extra smaller room that can be used as an office, guestroom or additional storage. The living room and kitchen are openplan and look out on a large garden, including a large raised level porch, perfect for lounging or barbecuing. The place has a modern look with high-end finishings in the kitchen and bathroom. Appliances: washer, dryer, dishwasher and large fridge. This place is perfect for a young professional couple or a single person.