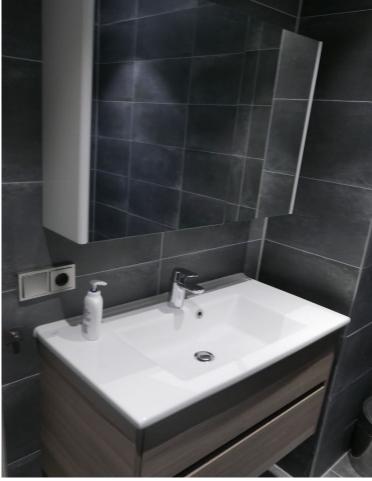

### Omschrijving Gordelweg 225BGR

Ground floor, furnished apartment with large south facing garden at a 5 minute bike ride from Rotterdam central station. The apartment has 1 bedroom with an extra smaller room that can be used as an office, guestroom or additional storage. The living room and kitchen are openplan and look out on a large garden, including a large raised level porch, perfect for lounging or barbecuing. The place has a modern look with high-end finishings in the kitchen and bathroom. Appliances: washer, dryer, dishwasher and large fridge. This place is perfect for a young professional couple or a single person.