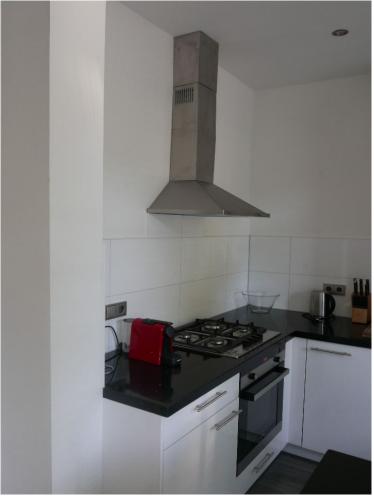

### Omschrijving Gordelweg 225BGR

Ground floor, furnished apartment with large south facing garden at a 5 minute bike ride from Rotterdam central station. The apartment has 1 bedroom with an extra smaller room that can be used as an office, guestroom or additional storage. The living room and kitchen are openplan and look out on a large garden, including a large raised level porch, perfect for lounging or barbecuing. The place has a modern look with high-end finishings in the kitchen and bathroom. Appliances: washer, dryer, dishwasher and large fridge. This place is perfect for a young professional couple or a single person.