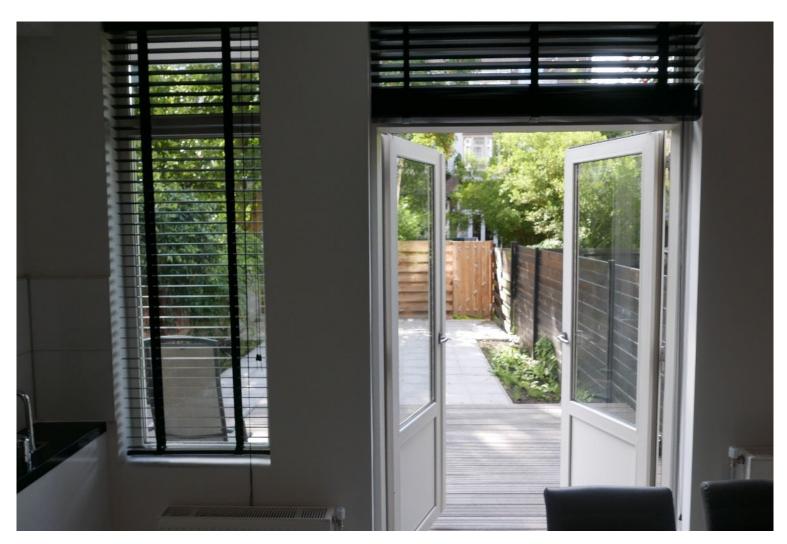

### Omschrijving Gordelweg 225BGR

Ground floor, furnished apartment with large south facing garden at a 5 minute bike ride from Rotterdam central station. The apartment has 1 bedroom with an extra smaller room that can be used as an office, guestroom or additional storage. The living room and kitchen are openplan and look out on a large garden, including a large raised level porch, perfect for lounging or barbecuing. The place has a modern look with high-end finishings in the kitchen and bathroom. Appliances: washer, dryer, dishwasher and large fridge. This place is perfect for a young professional couple or a single person.