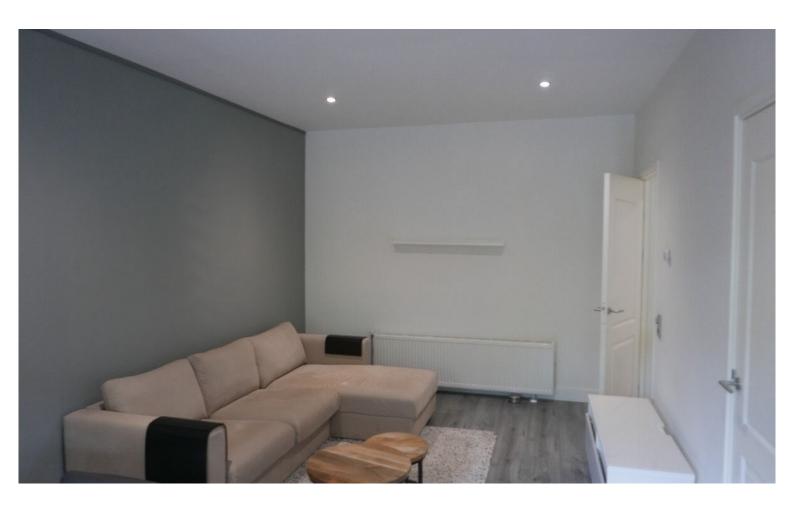

### Omschrijving Gordelweg 225BGR

Ground floor, furnished apartment with large south facing garden at a 5 minute bike ride from Rotterdam central station. The apartment has 1 bedroom with an extra smaller room that can be used as an office, guestroom or additional storage. The living room and kitchen are openplan and look out on a large garden, including a large raised level porch, perfect for lounging or barbecuing. The place has a modern look with high-end finishings in the kitchen and bathroom. Appliances: washer, dryer, dishwasher and large fridge. This place is perfect for a young professional couple or a single person.