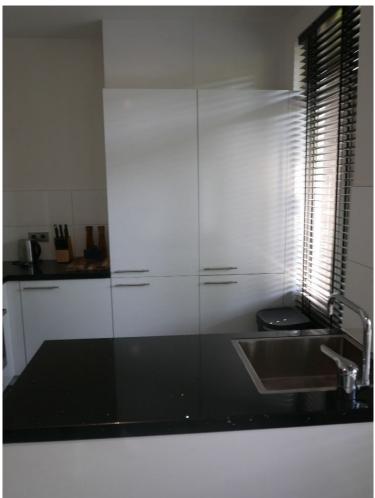

### Omschrijving Gordelweg 225BGR

Ground floor, furnished apartment with large south facing garden at a 5 minute bike ride from Rotterdam central station. The apartment has 1 bedroom with an extra smaller room that can be used as an office, guestroom or additional storage. The living room and kitchen are openplan and look out on a large garden, including a large raised level porch, perfect for lounging or barbecuing. The place has a modern look with high-end finishings in the kitchen and bathroom. Appliances: washer, dryer, dishwasher and large fridge. This place is perfect for a young professional couple or a single person.