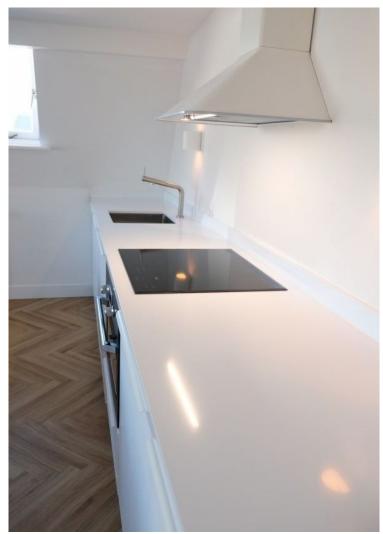

Laundry room with washing/drying machine, vacuum cleaner and the boiler. The thermostat is in the livingroom, next to the intercom that has both audio and video connection to your callers. The open kitchen with dining table for four is equiped with an oven/microwave, stove, fridge/ freezer, dishwasher, kettle and coffee machine with milk heater. The apartment is fully equipped with towels, blankets, bedlinen, tableware, cooking utensils and ironing board.