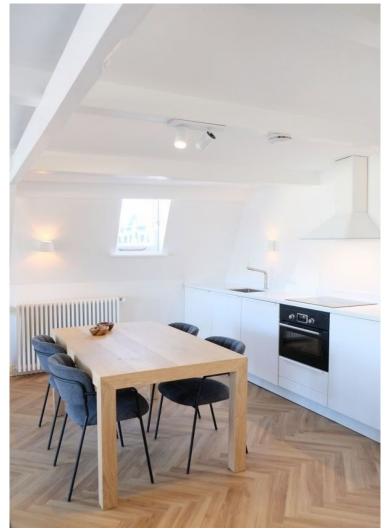

Laundry room with washing/drying machine, vacuum cleaner and the boiler. The thermostat is in the livingroom, next to the intercom that has both audio and video connection to your callers. The open kitchen with dining table for four is equiped with an oven/microwave, stove, fridge/ freezer, dishwasher, kettle and coffee machine with milk heater. The apartment is fully equipped with towels, blankets, bedlinen, tableware, cooking utensils and ironing board.