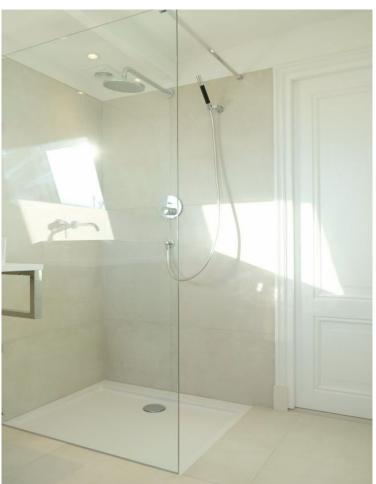

A separate hallway connects the living room, bathroom, toilet, storage and the master bedroom. The master bedroom is flooded with light and provided room darkening curtains. There is a kingsized bed, a cupboard and a television. The bathroom is large, light and fully configured with bath, sink and walk-in shower. There are heated towel dryers.