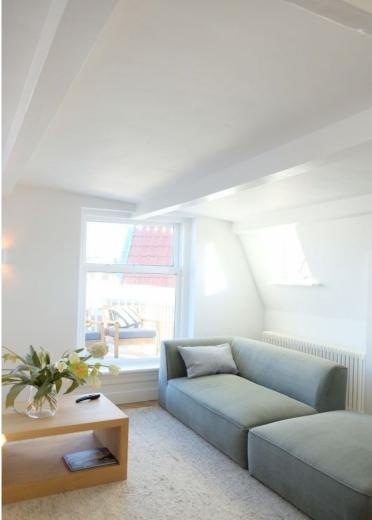

#### Layout:

Shared entrance with elegant stairwell to the first floor. Private hallway with stairs to the large open living room. Access to and view of the roof terrace from the living room. Large sitting area with two sofas, coffee table and 50 tv recessed into the wall. The Moroccan Berber rug of 3x4 metres gives the space a warm and homely atmosphere. The terrace offers two comfortable lounge chairs with which to enjoy the sun.