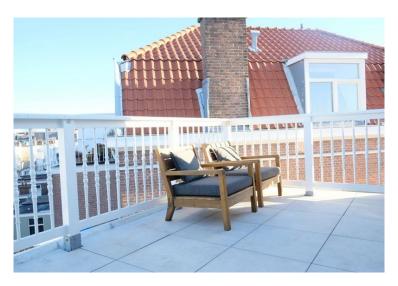

# Omschrijving 2e Sweelinckstraat 75C

Housing permit (huisvestingsvergunning) from the municipality is NOT required for this apartment!

Stylish, fully furnished top floor apartment with spacious living room, master bedroom and large bathroom covering 62 square metres. The 14 square metre roof terrace offers a great view over the Duinoord area. The apartment is situated less than 100 metres away from the Sweelinckplein park, and the superb Reinkenstraat shopping area. Located right between the beach and the city centre in the much desired Duinoord area.

#### Layout:

Shared entrance with elegant stairwell to the first floor. Private hallway with stairs to the large open living room. Access to and view of the roof terrace from the living room. Large sitting area with two sofas, coffee table and 50 tv recessed into the wall. The Moroccan Berber rug of 3x4 metres gives the space a warm and homely atmosphere. The terrace offers two comfortable lounge chairs with which to enjoy the sun.