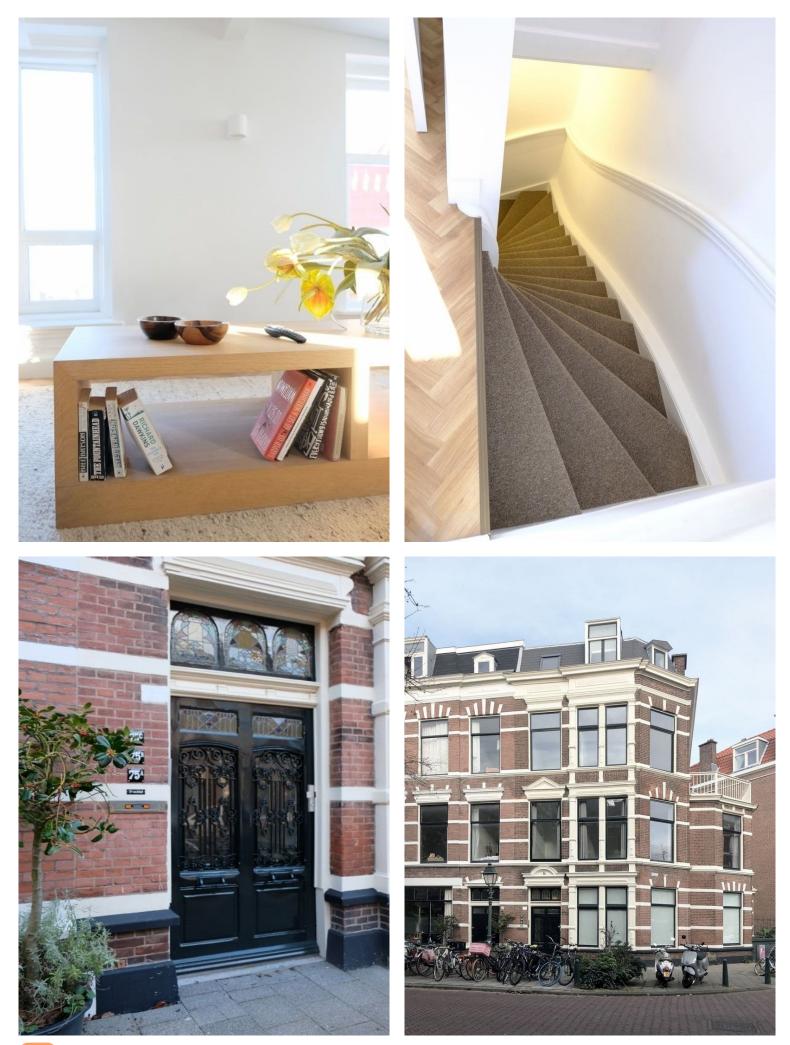

# Omschrijving 2e Sweelinckstraat 75C

Housing permit (huisvestingsvergunning) from the municipality is NOT required for this apartment!

Stylish, fully furnished top floor apartment with spacious living room, master bedroom and large bathroom covering 62 square metres. The 14 square metre roof terrace offers a great view over the Duinoord area. The apartment is situated less than 100 metres away from the Sweelinckplein park, and the superb Reinkenstraat shopping area. Located right between the beach and the city centre in the much desired Duinoord area.

#### Layout:

Shared entrance with elegant stairwell to the first floor. Private hallway with stairs to the large open living room. Access to and view of the roof terrace from the living room. Large sitting area with two sofas, coffee table and 50 tv recessed into the wall. The Moroccan Berber rug of 3x4 metres gives the space a warm and homely atmosphere. The terrace offers two comfortable lounge chairs with which to enjoy the sun.

A separate hallway connects the living room, bathroom, toilet, storage and the master bedroom. The master bedroom is flooded with light and provided room darkening curtains. There is a kingsized bed, a cupboard and a television. The bathroom is large, light and fully configured with bath, sink and walk-in shower. There are heated towel dryers.

Laundry room with washing/drying machine, vacuum cleaner and the boiler. The thermostat is in the livingroom, next to the intercom that has both audio and video connection to your callers. The open kitchen with dining table for four is equiped with an oven/microwave, stove, fridge/ freezer, dishwasher, kettle and coffee machine with milk heater. The apartment is fully equipped with towels, blankets, bedlinen, tableware, cooking utensils and ironing board.

### "Sweelinck Estates"

This classical Victorian townhouse, built in 1898, is renovated into three spacious and fully equipped corner apartments, each with large a terrace.