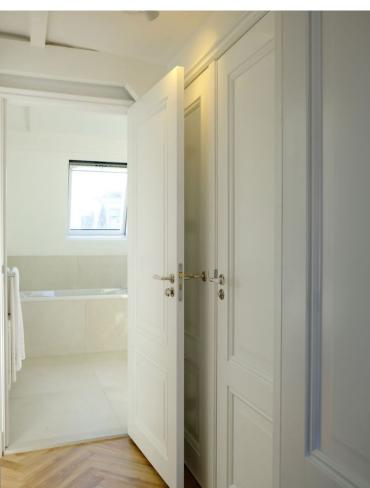

A separate hallway connects the living room, bathroom, toilet, storage and the master bedroom. The master bedroom is flooded with light and provided room darkening curtains. There is a kingsized bed, a cupboard and a television. The bathroom is large, light and fully configured with bath, sink and walk-in shower. There are heated towel dryers.