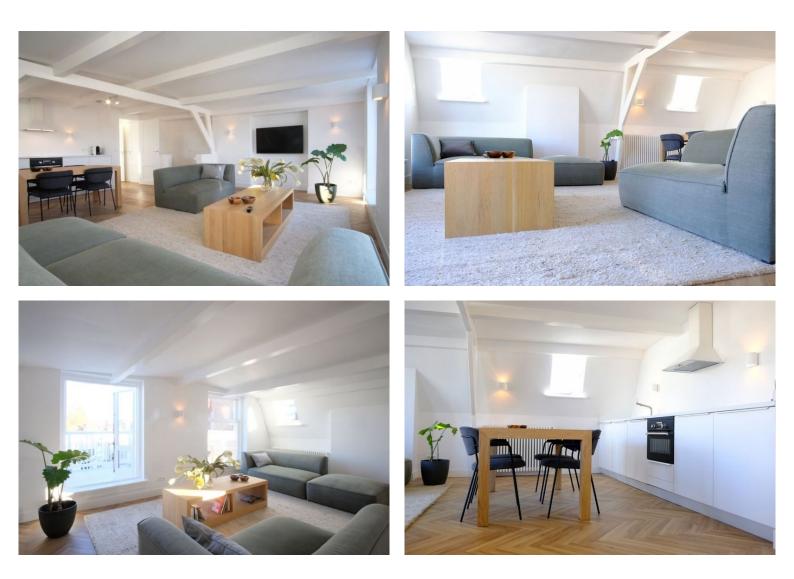

#### Layout:

Shared entrance with elegant stairwell to the first floor. Private hallway with stairs to the large open living room. Access to and view of the roof terrace from the living room. Large sitting area with two sofas, coffee table and 50 tv recessed into the wall. The Moroccan Berber rug of 3x4 metres gives the space a warm and homely atmosphere. The terrace offers two comfortable lounge chairs with which to enjoy the sun.

A separate hallway connects the living room, bathroom, toilet, storage and the master bedroom. The master bedroom is flooded with light and provided room darkening curtains. There is a kingsized bed, a cupboard and a television. The bathroom is large, light and fully configured with bath, sink and walk-in shower. There are heated towel dryers.

Laundry room with washing/drying machine, vacuum cleaner and the boiler. The thermostat is in the livingroom, next to the intercom that has both audio and video connection to your callers. The open kitchen with dining table for four is equiped with an oven/microwave, stove, fridge/ freezer, dishwasher, kettle and coffee machine with milk heater. The apartment is fully equipped with towels, blankets, bedlinen, tableware, cooking utensils and ironing board.