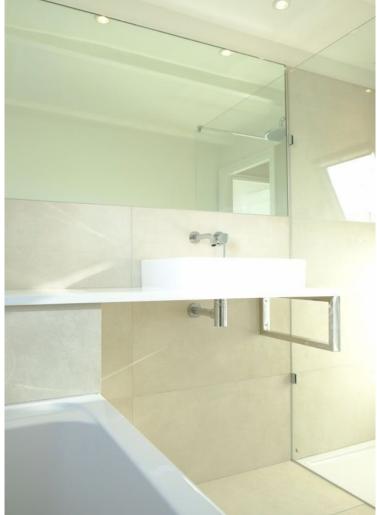

A separate hallway connects the living room, bathroom, toilet, storage and the master bedroom. The master bedroom is flooded with light and provided room darkening curtains. There is a kingsized bed, a cupboard and a television. The bathroom is large, light and fully configured with bath, sink and walk-in shower. There are heated towel dryers.