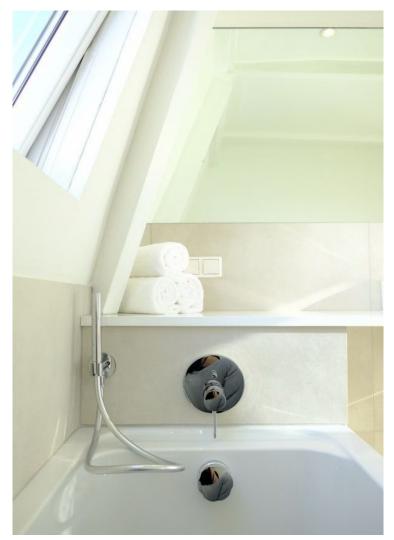

A separate hallway connects the living room, bathroom, toilet, storage and the master bedroom. The master bedroom is flooded with light and provided room darkening curtains. There is a kingsized bed, a cupboard and a television. The bathroom is large, light and fully configured with bath, sink and walk-in shower. There are heated towel dryers.