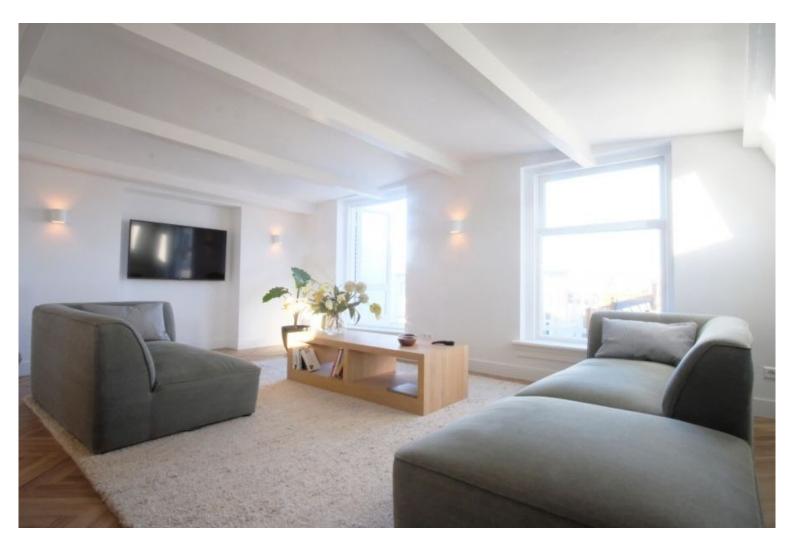

#### Layout:

Shared entrance with elegant stairwell to the first floor. Private hallway with stairs to the large open living room. Access to and view of the roof terrace from the living room. Large sitting area with two sofas, coffee table and 50 tv recessed into the wall. The Moroccan Berber rug of 3x4 metres gives the space a warm and homely atmosphere. The terrace offers two comfortable lounge chairs with which to enjoy the sun.