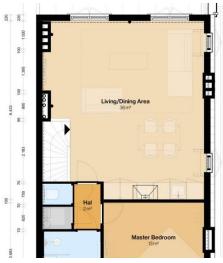

# Omschrijving 2e Sweelinckstraat 75C

Housing permit (huisvestingsvergunning) from the municipality is NOT required for this apartment!

Stylish, fully furnished top floor apartment with spacious living room, master bedroom and large bathroom covering 62 square metres. The 14 square metre roof terrace offers a great view over the Duinoord area. The apartment is situated less than 100 metres away from the Sweelinckplein park, and the superb Reinkenstraat shopping area. Located right between the beach and the city centre in the much desired Duinoord area.

#### Layout:

Shared entrance with elegant stairwell to the first floor. Private hallway with stairs to the large open living room. Access to and view of the roof terrace from the living room. Large sitting area with two sofas, coffee table and 50 tv recessed into the wall. The Moroccan Berber rug of 3x4 metres gives the space a warm and homely atmosphere. The terrace offers two comfortable lounge chairs with which to enjoy the sun.

A separate hallway connects the living room, bathroom, toilet, storage and the master bedroom. The master bedroom is flooded with light and provided room darkening curtains. There is a kingsized bed, a cupboard and a television. The bathroom is large, light and fully configured with bath, sink and walk-in shower. There are heated towel dryers.