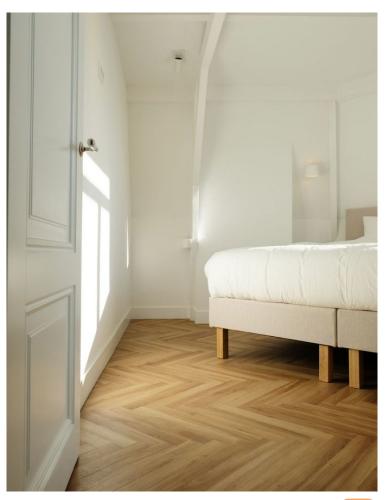

A separate hallway connects the living room, bathroom, toilet, storage and the master bedroom. The master bedroom is flooded with light and provided room darkening curtains. There is a kingsized bed, a cupboard and a television. The bathroom is large, light and fully configured with bath, sink and walk-in shower. There are heated towel dryers.