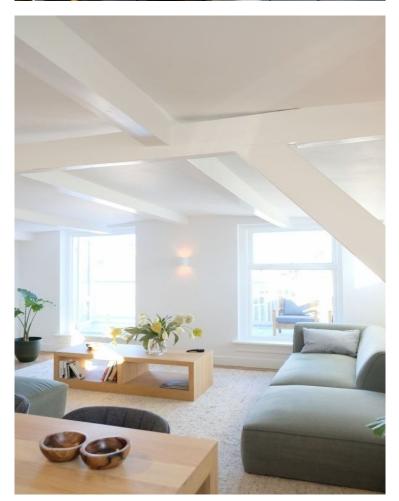

#### Layout:

Shared entrance with elegant stairwell to the first floor. Private hallway with stairs to the large open living room. Access to and view of the roof terrace from the living room. Large sitting area with two sofas, coffee table and 50 tv recessed into the wall. The Moroccan Berber rug of 3x4 metres gives the space a warm and homely atmosphere. The terrace offers two comfortable lounge chairs with which to enjoy the sun.