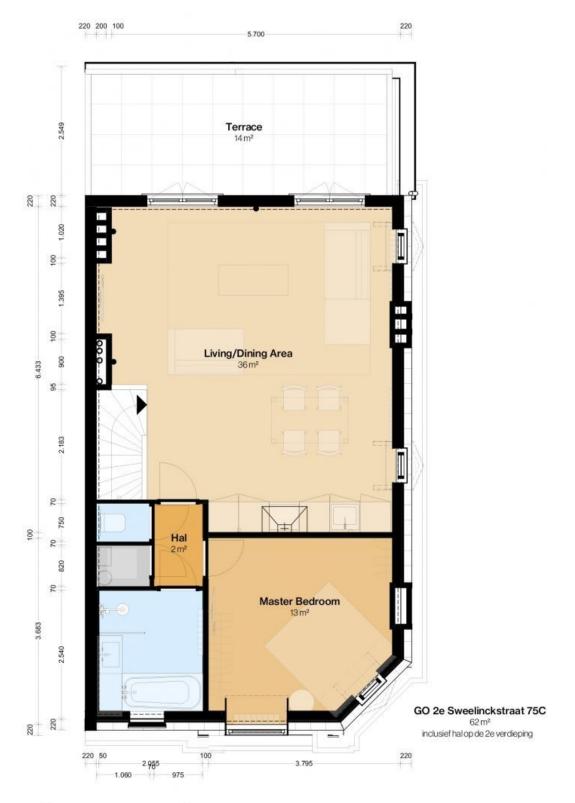

# Omschrijving 2e Sweelinckstraat 75C

Housing permit (huisvestingsvergunning) from the municipality is NOT required for this apartment!

Stylish, fully furnished top floor apartment with spacious living room, master bedroom and large bathroom covering 62 square metres. The 14 square metre roof terrace offers a great view over the Duinoord area. The apartment is situated less than 100 metres away from the Sweelinckplein park, and the superb Reinkenstraat shopping area. Located right between the beach and the city centre in the much desired Duinoord area.

#### Layout:

Shared entrance with elegant stairwell to the first floor. Private hallway with stairs to the large open living room. Access to and view of the roof terrace from the living room. Large sitting area with two sofas, coffee table and 50 tv recessed into the wall. The Moroccan Berber rug of 3x4 metres gives the space a warm and homely atmosphere. The terrace offers two comfortable lounge chairs with which to enjoy the sun.

A separate hallway connects the living room, bathroom, toilet, storage and the master bedroom. The master bedroom is flooded with light and provided room darkening curtains. There is a kingsized bed, a cupboard and a television. The bathroom is large, light and fully configured with bath, sink and walk-in shower. There are heated towel dryers.

Laundry room with washing/drying machine, vacuum cleaner and the boiler. The thermostat is in the livingroom, next to the intercom that has both audio and video connection to your callers. The open kitchen with dining table for four is equiped with an oven/microwave, stove, fridge/ freezer, dishwasher, kettle and coffee machine with milk heater. The apartment is fully equipped with towels, blankets, bedlinen, tableware, cooking utensils and ironing board.