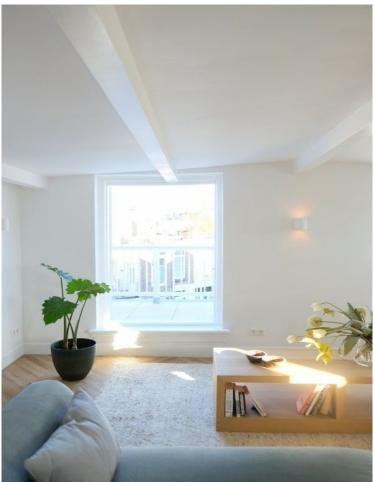

# Omschrijving 2e Sweelinckstraat 75C

Housing permit (huisvestingsvergunning) from the municipality is NOT required for this apartment!

Stylish, fully furnished top floor apartment with spacious living room, master bedroom and large bathroom covering 62 square metres. The 14 square metre roof terrace offers a great view over the Duinoord area. The apartment is situated less than 100 metres away from the Sweelinckplein park, and the superb Reinkenstraat shopping area. Located right between the beach and the city centre in the much desired Duinoord area.

#### Layout:

Shared entrance with elegant stairwell to the first floor. Private hallway with stairs to the large open living room. Access to and view of the roof terrace from the living room. Large sitting area with two sofas, coffee table and 50 tv recessed into the wall. The Moroccan Berber rug of 3x4 metres gives the space a warm and homely atmosphere. The terrace offers two comfortable lounge chairs with which to enjoy the sun.