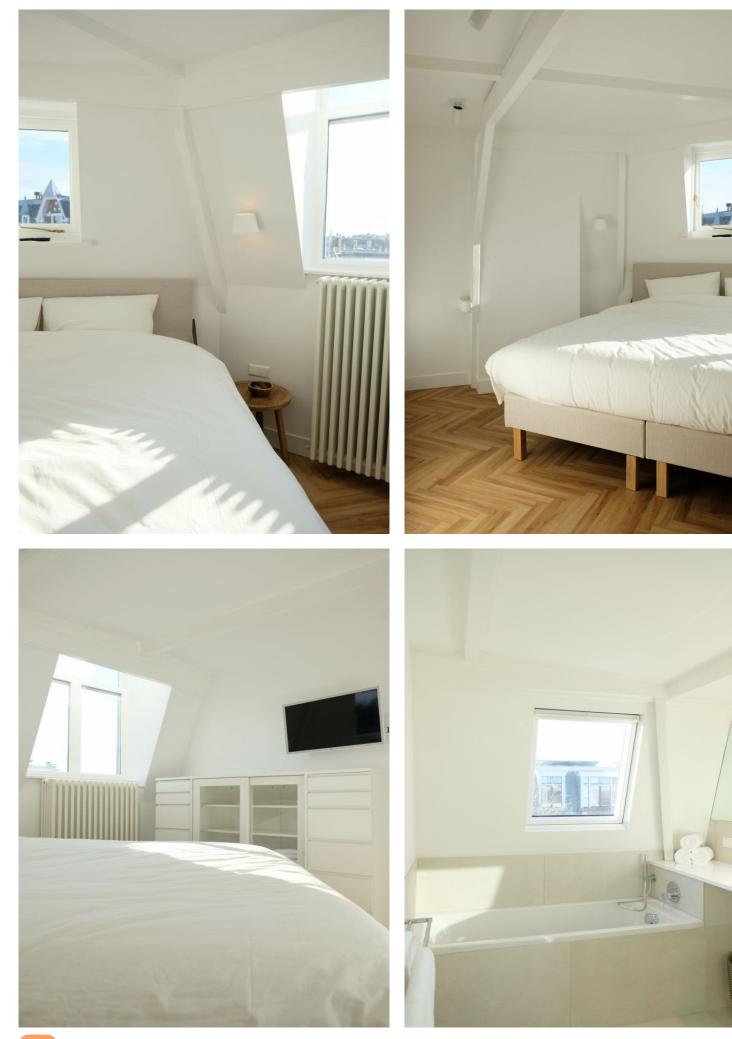

A separate hallway connects the living room, bathroom, toilet, storage and the master bedroom. The master bedroom is flooded with light and provided room darkening curtains. There is a kingsized bed, a cupboard and a television. The bathroom is large, light and fully configured with bath, sink and walk-in shower. There are heated towel dryers.