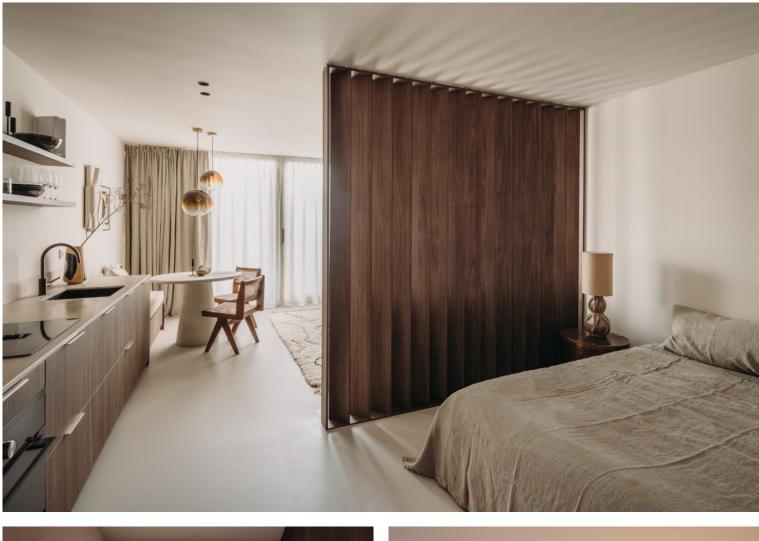

Highlights:

- Brand new (2023) & move-in ready
- Bright, stylish interiors with stunning canal views
- I Fully furnished with high-end designer furniture and decor
- I Modern open kitchen with premium built-in appliances
- Spacious wardrobes and high-quality finishes
- Sleek bathroom with a walk-in rain shower and designer fixtures
- 🛛 In-unit washer & dryer
- I High-speed fiber internet and professional cleaning included