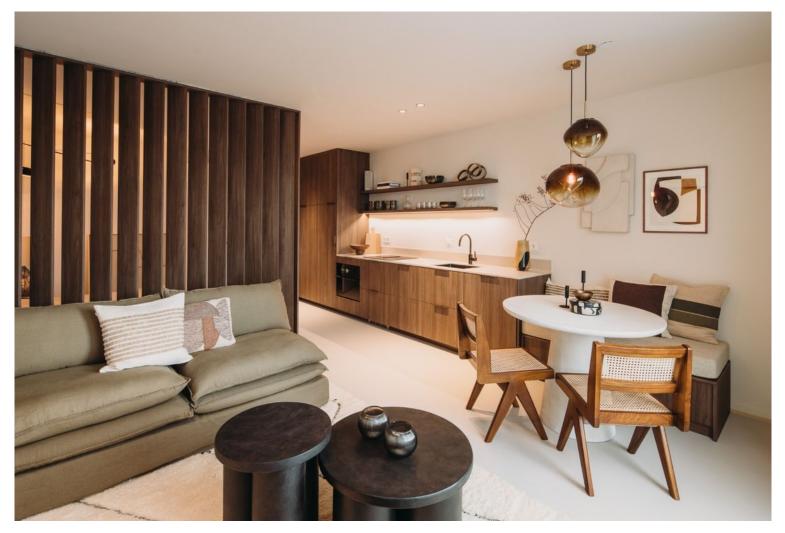

# Energy label

Energy label

A++

h

Luxury Studio Apartment at the waterfront in Amsterdam-East – 45m<sup>2</sup> | Brand New & Fully Furnished

Discover upscale living in the heart of Amsterdam-East with this newly built, designer-furnished studio by Ramses Caesar. Thoughtfully curated for comfort and style, this turn-key residence offers a sophisticated urban lifestyle in a prime canal-side location.

Highlights:

- Brand new (2023) & move-in ready
- Bright, stylish interiors with stunning canal views
- I Fully furnished with high-end designer furniture and decor
- I Modern open kitchen with premium built-in appliances
- Spacious wardrobes and high-quality finishes
- Sleek bathroom with a walk-in rain shower and designer fixtures
- 🛛 In-unit washer & dryer
- I High-speed fiber internet and professional cleaning included