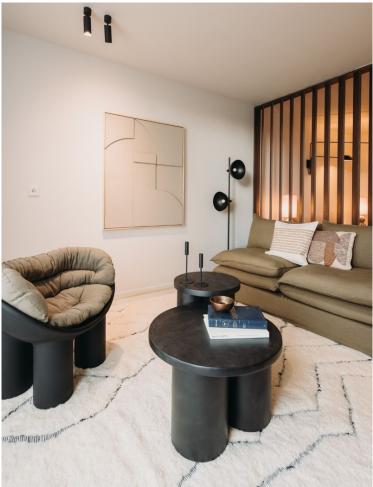

Highlights:

- Brand new (2023) & move-in ready
- Bright, stylish interiors with stunning canal views
- I Fully furnished with high-end designer furniture and decor
- I Modern open kitchen with premium built-in appliances
- Spacious wardrobes and high-quality finishes
- Sleek bathroom with a walk-in rain shower and designer fixtures
- 🛛 In-unit washer & dryer
- I High-speed fiber internet and professional cleaning included