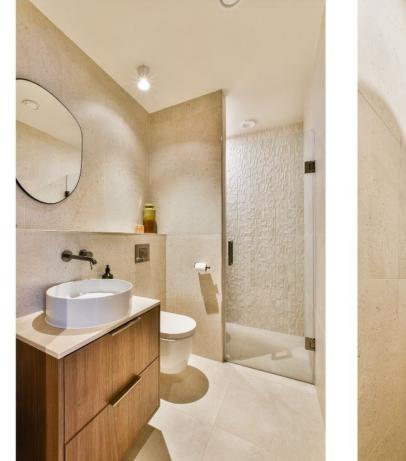

Highlights:

- Brand new (2023) & move-in ready
- Bright, stylish interiors with stunning canal views
- I Fully furnished with high-end designer furniture and decor
- I Modern open kitchen with premium built-in appliances
- Spacious wardrobes and high-quality finishes
- Sleek bathroom with a walk-in rain shower and designer fixtures
- 🛛 In-unit washer & dryer
- I High-speed fiber internet and professional cleaning included