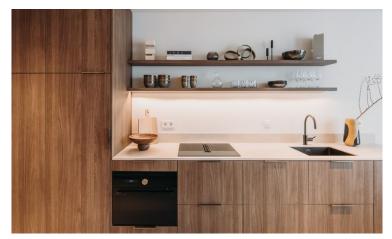

Highlights:

- Brand new (2023) & move-in ready
- Bright, stylish interiors with stunning canal views
- I Fully furnished with high-end designer furniture and decor
- I Modern open kitchen with premium built-in appliances
- Spacious wardrobes and high-quality finishes
- Sleek bathroom with a walk-in rain shower and designer fixtures
- 🛛 In-unit washer & dryer
- I High-speed fiber internet and professional cleaning included