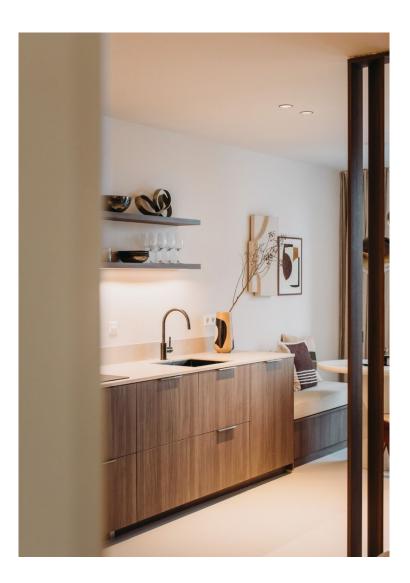

Highlights:

- Brand new (2023) & move-in ready
- Bright, stylish interiors with stunning canal views
- I Fully furnished with high-end designer furniture and decor
- I Modern open kitchen with premium built-in appliances
- Spacious wardrobes and high-quality finishes
- Sleek bathroom with a walk-in rain shower and designer fixtures
- 🛛 In-unit washer & dryer
- I High-speed fiber internet and professional cleaning included