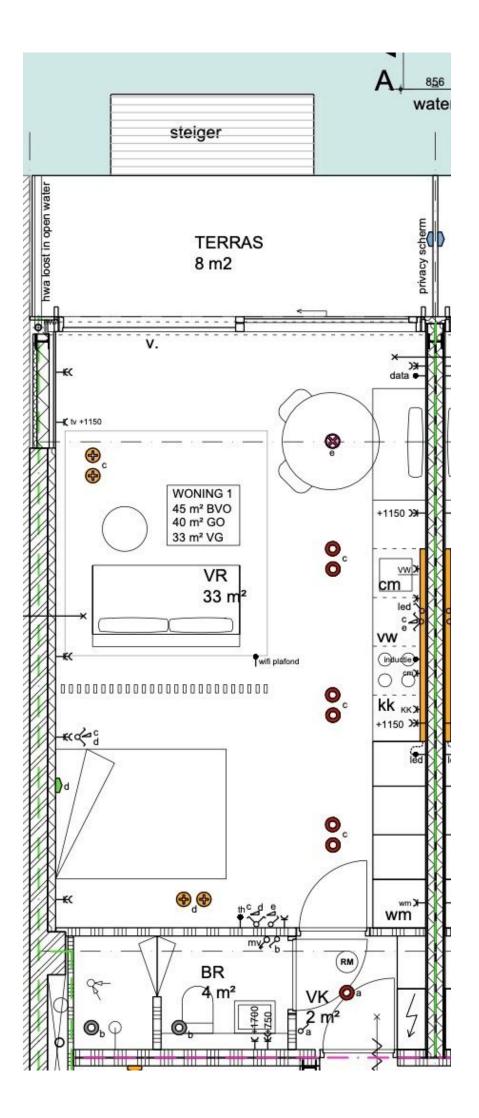

## Layout

Framework

| Number of rooms     | 2    |
|---------------------|------|
| Number of bedrooms  | 1    |
| Number of bathrooms | 1    |
| Number of toilets   | 1    |
| Basement            | no   |
| Attic               | no   |
| Garage              | none |

### Area and content

| Plot area (m²)   |     |
|------------------|-----|
| Living area (m²) | 45  |
| Content (m³)     | 135 |