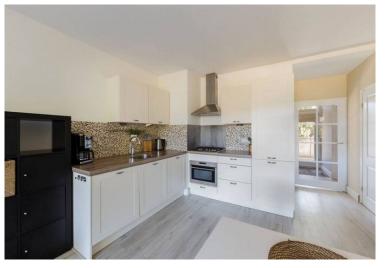

Layout: The apartment has a large and beautiful bathroom with toilet and another separate toilet. Laundry room and kitchen with all appliances (laundromat/dryer/dishwasher/fridge/freezer/combi oven/ gas burner). Total of 4 bed/living rooms. The master bedroom has 4 large clothing closets, an extra tv and a small storage area. The other bedrooms have single beds or a bed than can be converted to a double bed. The bed/living rooms can be locked individually. There are multiple tables than can serve as working from home/study area.

English below:

Royally and beautifully furnished appartment available for 1 year rent or longer. Registration is available for 1 person/2 persons/couples/families.

Layout: The apartment has a large and beautiful bathroom with toilet and another separate toilet. Laundry room and kitchen with all appliances (laundromat/dryer/dishwasher/fridge/freezer/combi oven/ gas burner). Total of 4 bed/living rooms. The master bedroom has 4 large clothing closets, an extra tv and a small storage area. The other bedrooms have single beds or a bed than can be converted to a double bed. The bed/living rooms can be locked individually. There are multiple tables than can serve as working from home/study area.