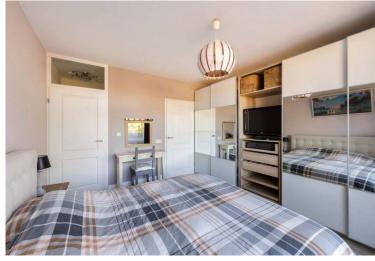

Layout: The apartment has a large and beautiful bathroom with toilet and another separate toilet. Laundry room and kitchen with all appliances (laundromat/dryer/dishwasher/fridge/freezer/combi oven/ gas burner). Total of 4 bed/living rooms. The master bedroom has 4 large clothing closets, an extra tv and a small storage area. The other bedrooms have single beds or a bed than can be converted to a double bed. The bed/living rooms can be locked individually. There are multiple tables than can serve as working from home/study area.

English below:

Royally and beautifully furnished appartment available for 1 year rent or longer. Registration is available for 1 person/2 persons/couples/families.

Layout: The apartment has a large and beautiful bathroom with toilet and another separate toilet. Laundry room and kitchen with all appliances (laundromat/dryer/dishwasher/fridge/freezer/combi oven/ gas burner). Total of 4 bed/living rooms. The master bedroom has 4 large clothing closets, an extra tv and a small storage area. The other bedrooms have single beds or a bed than can be converted to a double bed. The bed/living rooms can be locked individually. There are multiple tables than can serve as working from home/study area.