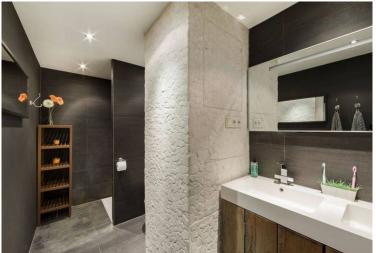

Layout: The apartment has a large and beautiful bathroom with toilet and another separate toilet. Laundry room and kitchen with all appliances (laundromat/dryer/dishwasher/fridge/freezer/combi oven/ gas burner). Total of 4 bed/living rooms. The master bedroom has 4 large clothing closets, an extra tv and a small storage area. The other bedrooms have single beds or a bed than can be converted to a double bed. The bed/living rooms can be locked individually. There are multiple tables than can serve as working from home/study area.