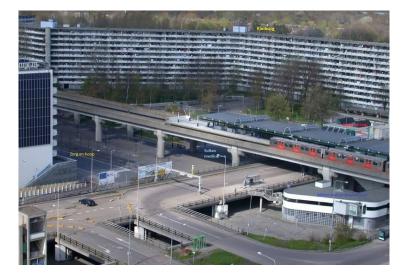

Service costs: Service costs are 299 euro on top of the flat rent and include: Furniture, Upholstery, Fast internet, WIFI, Television with streaming, Heating advance, administration and more.

Facilities: There are lots of facilities within a couple of minutes' walk. Such as a metro/OV that quickly gets you anywhere in Amsterdam and beyond, free large parking lot, garbage pickup, handyman in building etc. Besides this, there are 100s of shops nearby such as grocery stores, barbers, malls and also pharmacies, GP, Dentist etc. Public facilities such a tennis courts, huge running track, many large parks, fitness courts, play courts, etc. Also many large scale events are held in the Ziggo Dome and Amsterdam arena and other places nearby. One of largest parks of Europe is being created that connects multiple parks with tons in the nearby area.

Area: One of the safer area's in Amsterdam according to research and our own experience. To sum it up, the perfect apartment [] !

The following is important to be a suitable candidate: • Be able to attend the (online)viewing