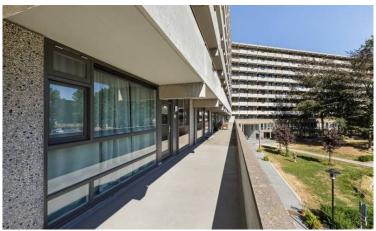

There are 2 balconies (1 is 18m2 and the other 18+ m2) on both sides of the apartment. Furthermore, on the same floor as the appartement there is a private storage area of 6+m2. There is also a shared camera protected bike/scooter/electric vehicle storage of over 200m2 on the ground floor of the building.