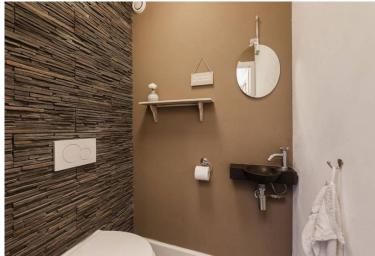

Layout: The apartment has a large and beautiful bathroom with toilet and another separate toilet. Laundry room and kitchen with all appliances (laundromat/dryer/dishwasher/fridge/freezer/combi oven/ gas burner). Total of 4 bed/living rooms. The master bedroom has 4 large clothing closets, an extra tv and a small storage area. The other bedrooms have single beds or a bed than can be converted to a double bed. The bed/living rooms can be locked individually. There are multiple tables than can serve as working from home/study area.