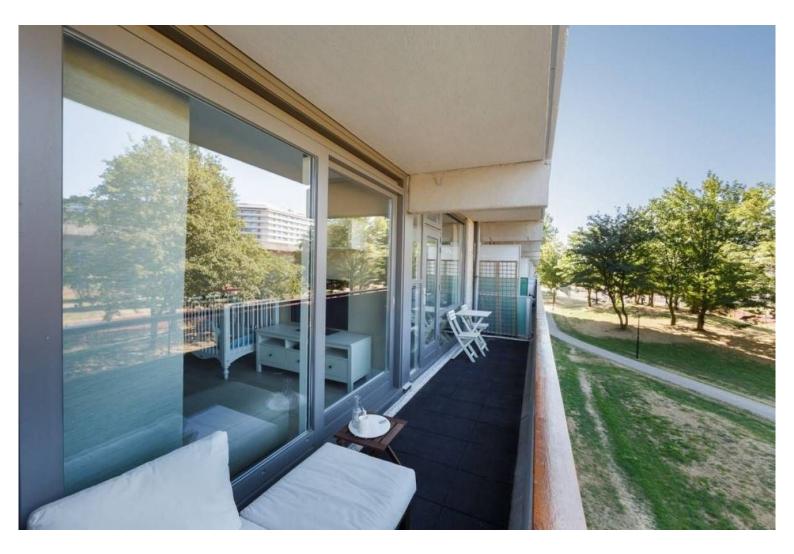

There are 2 balconies (1 is 18m2 and the other 18+ m2) on both sides of the apartment. Furthermore, on the same floor as the appartement there is a private storage area of 6+m2. There is also a shared camera protected bike/scooter/electric vehicle storage of over 200m2 on the ground floor of the building.