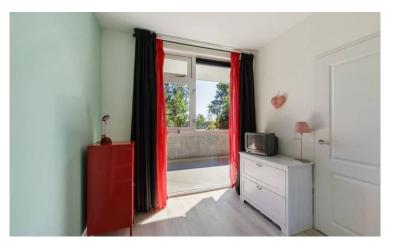

Layout: The apartment has a large and beautiful bathroom with toilet and another separate toilet. Laundry room and kitchen with all appliances (laundromat/dryer/dishwasher/fridge/freezer/combi oven/ gas burner). Total of 4 bed/living rooms. The master bedroom has 4 large clothing closets, an extra tv and a small storage area. The other bedrooms have single beds or a bed than can be converted to a double bed. The bed/living rooms can be locked individually. There are multiple tables than can serve as working from home/study area.

There are 2 balconies (1 is 18m2 and the other 18+ m2) on both sides of the apartment. Furthermore, on the same floor as the appartement there is a private storage area of 6+m2. There is also a shared camera protected bike/scooter/electric vehicle storage of over 200m2 on the ground floor of the building.