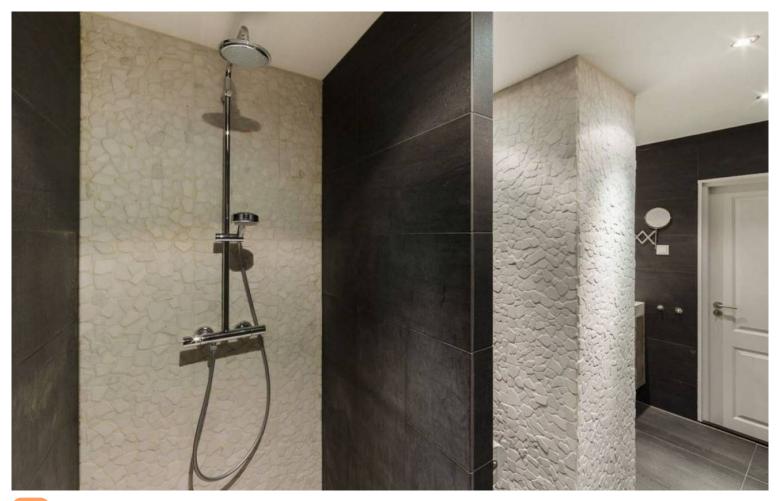

Layout: The apartment has a large and beautiful bathroom with toilet and another separate toilet. Laundry room and kitchen with all appliances (laundromat/dryer/dishwasher/fridge/freezer/combi oven/ gas burner). Total of 4 bed/living rooms. The master bedroom has 4 large clothing closets, an extra tv and a small storage area. The other bedrooms have single beds or a bed than can be converted to a double bed. The bed/living rooms can be locked individually. There are multiple tables than can serve as working from home/study area.