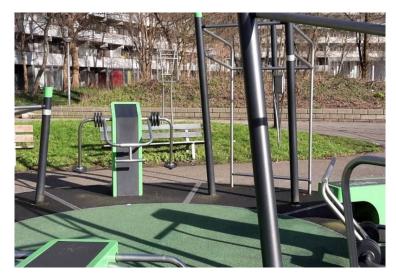

Service costs: Service costs are 299 euro on top of the flat rent and include: Furniture, Upholstery, Fast internet, WIFI, Television with streaming, Heating advance, administration and more.

Facilities: There are lots of facilities within a couple of minutes' walk. Such as a metro/OV that quickly gets you anywhere in Amsterdam and beyond, free large parking lot, garbage pickup, handyman in building etc. Besides this, there are 100s of shops nearby such as grocery stores, barbers, malls and also pharmacies, GP, Dentist etc. Public facilities such a tennis courts, huge running track, many large parks, fitness courts, play courts, etc. Also many large scale events are held in the Ziggo Dome and Amsterdam arena and other places nearby. One of largest parks of Europe is being created that connects multiple parks with tons in the nearby area.