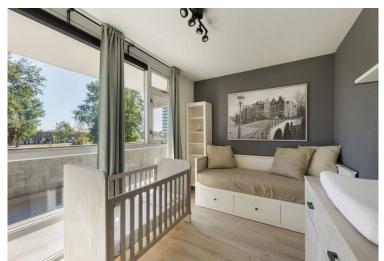

Layout: The apartment has a large and beautiful bathroom with toilet and another separate toilet. Laundry room and kitchen with all appliances (laundromat/dryer/dishwasher/fridge/freezer/combi oven/ gas burner). Total of 4 bed/living rooms. The master bedroom has 4 large clothing closets, an extra tv and a small storage area. The other bedrooms have single beds or a bed than can be converted to a double bed. The bed/living rooms can be locked individually. There are multiple tables than can serve as working from home/study area.