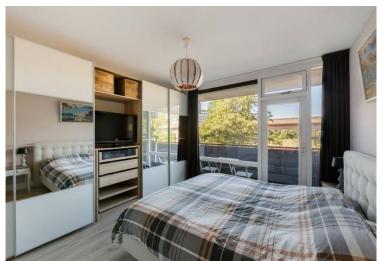

Layout: The apartment has a large and beautiful bathroom with toilet and another separate toilet. Laundry room and kitchen with all appliances (laundromat/dryer/dishwasher/fridge/freezer/combi oven/ gas burner). Total of 4 bed/living rooms. The master bedroom has 4 large clothing closets, an extra tv and a small storage area. The other bedrooms have single beds or a bed than can be converted to a double bed. The bed/living rooms can be locked individually. There are multiple tables than can serve as working from home/study area.

There are 2 balconies (1 is 18m2 and the other 18+ m2) on both sides of the apartment. Furthermore, on the same floor as the appartement there is a private storage area of 6+m2. There is also a shared camera protected bike/scooter/electric vehicle storage of over 200m2 on the ground floor of the building.