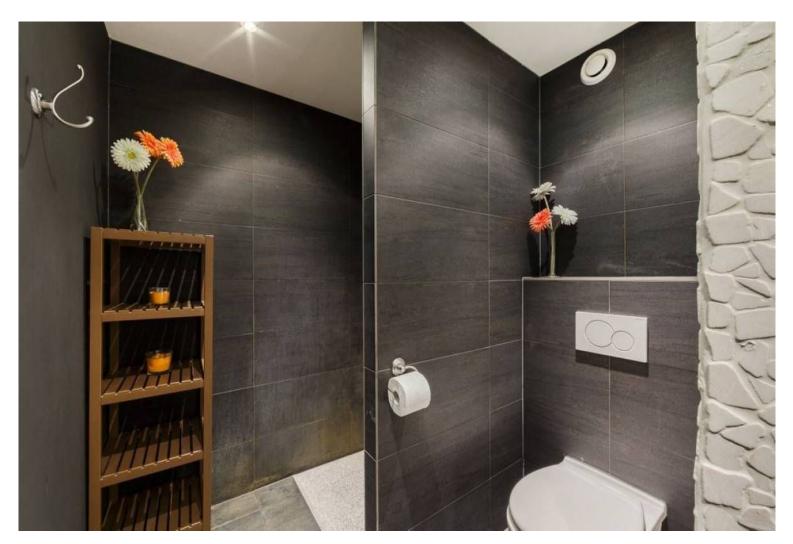

Layout: The apartment has a large and beautiful bathroom with toilet and another separate toilet. Laundry room and kitchen with all appliances (laundromat/dryer/dishwasher/fridge/freezer/combi oven/ gas burner). Total of 4 bed/living rooms. The master bedroom has 4 large clothing closets, an extra tv and a small storage area. The other bedrooms have single beds or a bed than can be converted to a double bed. The bed/living rooms can be locked individually. There are multiple tables than can serve as working from home/study area.