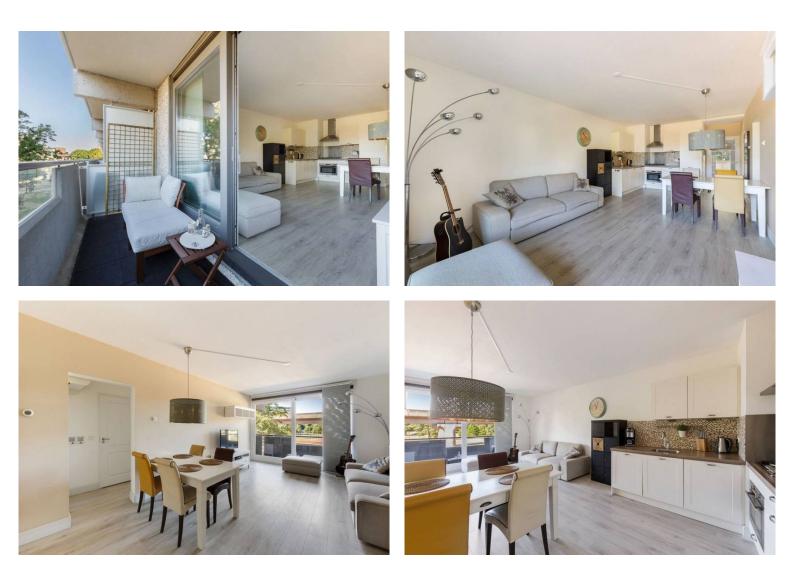

Layout: The apartment has a large and beautiful bathroom with toilet and another separate toilet. Laundry room and kitchen with all appliances (laundromat/dryer/dishwasher/fridge/freezer/combi oven/ gas burner). Total of 4 bed/living rooms. The master bedroom has 4 large clothing closets, an extra tv and a small storage area. The other bedrooms have single beds or a bed than can be converted to a double bed. The bed/living rooms can be locked individually. There are multiple tables than can serve as working from home/study area.

English below:

Royally and beautifully furnished appartment available for 1 year rent or longer. Registration is available for 1 person/2 persons/couples/families.

Layout: The apartment has a large and beautiful bathroom with toilet and another separate toilet. Laundry room and kitchen with all appliances (laundromat/dryer/dishwasher/fridge/freezer/combi oven/ gas burner). Total of 4 bed/living rooms. The master bedroom has 4 large clothing closets, an extra tv and a small storage area. The other bedrooms have single beds or a bed than can be converted to a double bed. The bed/living rooms can be locked individually. There are multiple tables than can serve as working from home/study area.